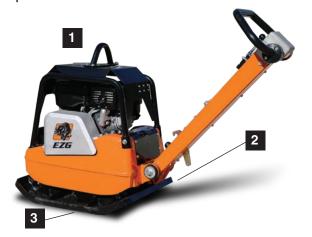

- Forward and reverse travel
- Heavy duty cast steel base plate for a smooth quality finish and long life
- Infinitely variable hydraulic control
- Wraparound steel engine protection with integral lifting bail, gives the engine the protection it needs and offers a secure lifting point for easy transportation
- Optional wheel kit

easy mobility around jobsite and storage

Optional wheel kit for Removable extension plates accomodate use in narrow areas

| MODEL                                      | ERPC150                                   | ERPC200                                | ERPC300                                |
|--------------------------------------------|-------------------------------------------|----------------------------------------|----------------------------------------|
| Dimensions LxWxH in. (mm)                  | 47.5" x 20" x 44"<br>(1207 x 500 x 1,118) | 49" x 24" x 44"<br>(1239 x 600 x 1112) | 59" x 25" x 48"<br>(1494 x 640 x 1218) |
| Plate Size in. (mm)                        | 25.5" x 20" (650 x 500)                   | 27.6" x 24" (700 x 600)                | 31.5" x 25" (800 x 640)                |
| Power Source                               | Honda® GX160 4.8 HP (3.6kw)               | Honda® GX270 8.4 HP (6.3kw)            | Honda® GX270 8.4 HP (6.3kw)            |
| Centrifugal Force /<br>Vibration Frequency | 6,744 lbs. (3,059 kgf)<br>5,400 v.p.m.    | 6,744 lbs. (3,059 kgf)<br>5,400 v.p.m. | 8,991 lbs. (4,078 kgf)<br>4,200 v.p.m. |
| Operating Weight                           | 304 lbs. (138 kg)                         | 403 lbs. (183 kg)                      | 661 lbs. (300 kg)                      |