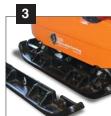

easy mobility around jobsite and storage

Optional wheel kit for Removable extension plates accomodate use in narrow areas

| MODEL                                      | ERPC150                                   | ERPC200                                | ERPC300                                |
|--------------------------------------------|-------------------------------------------|----------------------------------------|----------------------------------------|
| Dimensions LxWxH in. (mm)                  | 47.5" x 20" x 44"<br>(1207 x 500 x 1,118) | 49" x 24" x 44"<br>(1239 x 600 x 1112) | 59" x 25" x 48"<br>(1494 x 640 x 1218) |
| Plate Size in. (mm)                        | 25.5" x 20" (650 x 500)                   | 27.6" x 24" (700 x 600)                | 31.5" x 25" (800 x 640)                |
| Power Source                               | Honda® GX160 4.8 HP (3.6kw)               | Honda® GX270 8.4 HP (6.3kw)            | Honda® GX270 8.4 HP (6.3kw)            |
| Centrifugal Force /<br>Vibration Frequency | 6,744 lbs. (3,059 kgf)<br>5,400 v.p.m.    | 6,744 lbs. (3,059 kgf)<br>5,400 v.p.m. | 8,991 lbs. (4,078 kgf)<br>4,200 v.p.m. |
| Operating Weight                           | 304 lbs. (138 kg)                         | 403 lbs. (183 kg)                      | 661 lbs. (300 kg)                      |