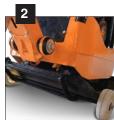

- Forward and reverse travel
- Heavy duty cast steel base plate for a smooth quality finish and long life
- Infinitely variable hydraulic control
- Wraparound steel engine protection with integral lifting bail, gives the engine the protection it needs and offers a secure lifting point for easy transportation
- Optional wheel kit

easy mobility around jobsite and storage

Optional wheel kit for Removable extension plates accomodate use in narrow areas

| MODEL                                      | ERPC150                                   | ERPC200                                | ERPC300                                |
|--------------------------------------------|-------------------------------------------|----------------------------------------|----------------------------------------|
| Dimensions LxWxH in. (mm)                  | 47.5" x 20" x 44"<br>(1207 x 500 x 1,118) | 49" x 24" x 44"<br>(1239 x 600 x 1112) | 59" x 25" x 48"<br>(1494 x 640 x 1218) |
| Plate Size in. (mm)                        | 25.5" x 20" (650 x 500)                   | 27.6" x 24" (700 x 600)                | 31.5" x 25" (800 x 640)                |
| Power Source                               | Honda® GX160 4.8 HP (3.6kw)               | Honda® GX270 8.4 HP (6.3kw)            | Honda® GX270 8.4 HP (6.3kw)            |
| Centrifugal Force /<br>Vibration Frequency | 6,744 lbs. (3,059 kgf)<br>5,400 v.p.m.    | 6,744 lbs. (3,059 kgf)<br>5,400 v.p.m. | 8,991 lbs. (4,078 kgf)<br>4,200 v.p.m. |
| Operating Weight                           | 304 lbs. (138 kg)                         | 403 lbs. (183 kg)                      | 661 lbs. (300 kg)                      |