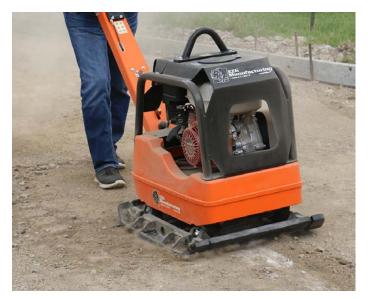

## ERPC Series

**EZG Reversible Vibratory Plate Compactors** provide optimum compaction, trouble-free operation, supreme ease of maintenance and reliable quality ensuring long operating hours. The EZG Reversible Compactor has become a yardstick of modern engineering, because progressive development and sophisticated manufacturing technology has been incorporated into a new concept.

- Forward and reverse travel
- Heavy duty cast steel base plate for a smooth quality finish and long life
- Infinitely variable hydraulic control
- Wraparound steel engine protection with integral lifting bail, gives the engine the protection it needs and offers a secure lifting point for easy transportation
- Optional wheel kit