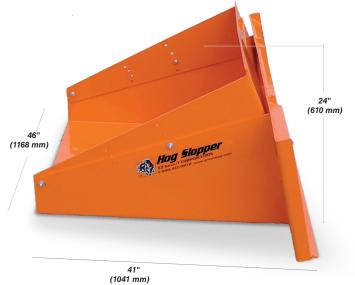

| SPECIFICATIONS             | SHB                                               | SHF                                              |
|----------------------------|---------------------------------------------------|--------------------------------------------------|
| Dimensions:<br>(L x W x H) | <b>41" x  46" x 24"</b><br>(1041 x 1168 x 610 mm) | <b>59" x 32" x 21"</b><br>(1499 x 813 x 533 mm)  |
| Compatibility:             | Skid Steer                                        | Forklift                                         |
| Weight Empty:              | 260 lbs. (118 kg)                                 | 280 lbs. (127 kg)                                |
| Capacity:                  | <b>6 ¾ cu.ft 9 cu.ft.</b><br>(0.19 m³ - 0.25 m³)  | <b>6 ¾ cu.ft 9 cu.ft.</b><br>(0.19 m³ - 0.25 m³) |