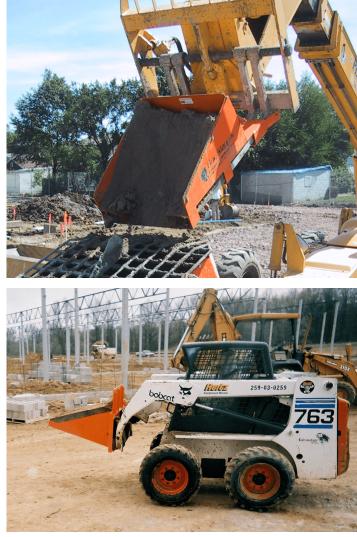

## Your Go-To For Efficient Material Handling.

This versatile tool ensures consistent mixes and faster batch times, reducing strain on your team. Keep your workspace clean and organized, whether you're moving sand, dirt, or other granular mixes. Choose between fork pockets or a universal skid steer mount for seamless integration into your workflow.

- Two models to choose from, Skid Steer (SHB) or Forklift (SHF)
- Side panel depth adjustment for increased capacity and versatility
- Suitable for trasporting a wide range of granular site materials

Versatile Mounting Options: Available with fork pockets or universal skid steer mount for easy integration into your existing setup.