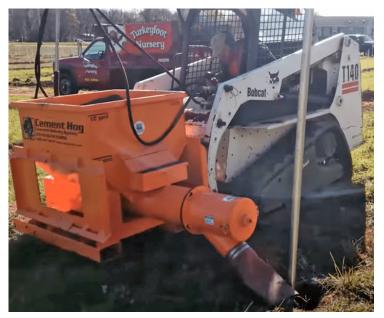

#### **Versatile and Efficient Material Delivery**

The EZG Fencer's Cement Hog® is a compact, easy-to-operate mobile cement dispenser, designed to enhance efficiency and productivity for fence contractors. Available in two capacities, this versatile system mounts to a skid-steer for convenient material delivery.

#### Features:

- Easily mounts to a skid steer loader from either side (with designated attachement plate).
- Available in 1/2 and 1 cubic yard capacities.
- Hooks to auxiliary hydraulics on your loader delivering up to 1" (25 mm) aggregate.
- Unloads one-half cubic yard in 2 minutes.
- Delivers wet or dry materials, including dry sand.