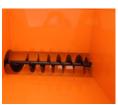

Efficiently transport material to hard to reach or confined areas.

7.5-inch diameter flighted augerpushes material forward with ease.

| MODEL                             | FCH50                                  | FCH100                                     |
|-----------------------------------|----------------------------------------|--------------------------------------------|
| Dimensions:<br>(L x W x H) in /mm | 84" x 33" x 40"<br>(2134 x 838 x 1016) | <b>84" x 33" x 40"</b> (2134 x 838 x 1016) |
| Weight- empty                     | <b>790 lbs.</b> (360 kg)               | 1050 lbs. (476 kg)                         |
| Gross Weight                      | 2790 lbs. (1268 kg)                    | 5050 lbs. (2295 kg)                        |
| Capacity                          | <b>0.5 cu.yd.</b> (0.38 m³)            | <b>1.0 cu.yd.</b> (0.76 m <sup>3</sup> )   |
| Auger Diameter                    | 7.5" (191 mm)                          | 7.5" (191 mm)                              |
| Tube Diameter                     | <b>10"</b> (254 mm)                    | <b>10"</b> (254 mm)                        |
| Hydraulic Flow<br>Rate            | 8 gpm @<br>2,000 psi min.              | 8 gpm @<br>2,000 psi min.                  |