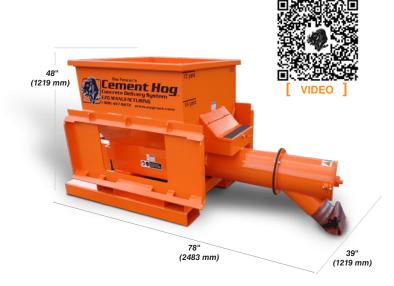

#### **Versatile and Efficient Material Delivery**

The EZG Fencer's Cement Hog® is a compact, easy-to-operate mobile cement dispenser, designed to enhance efficiency and productivity for fence contractors. Available in two capacities, this versatile system mounts to a skid-steer for convenient material delivery.

#### Features:

- Easily mounts to a skid steer loader from either side (with designated attachement plate).
- Available in 1/2 and 1 cubic yard capacities.
- Hooks to auxiliary hydraulics on your loader delivering up to 1" (25 mm) aggregate.
- Unloads one-half cubic yard in 2 minutes.
- Delivers wet or dry materials, including dry sand.

Efficiently transport material to hard to reach or confined areas.

7.5-inch diameter flighted augerpushes material forward with ease.

| MODEL                             | FCH50                                  | FCH100                                     |
|-----------------------------------|----------------------------------------|--------------------------------------------|
| Dimensions:<br>(L x W x H) in /mm | 84" x 33" x 40"<br>(2134 x 838 x 1016) | <b>84" x 33" x 40"</b> (2134 x 838 x 1016) |
| Weight- empty                     | <b>790 lbs.</b> (360 kg)               | 1050 lbs. (476 kg)                         |
| Gross Weight                      | 2790 lbs. (1268 kg)                    | 5050 lbs. (2295 kg)                        |
| Capacity                          | <b>0.5 cu.yd.</b> (0.38 m³)            | <b>1.0 cu.yd.</b> (0.76 m <sup>3</sup> )   |
| Auger Diameter                    | 7.5" (191 mm)                          | 7.5" (191 mm)                              |
| Tube Diameter                     | <b>10"</b> (254 mm)                    | <b>10"</b> (254 mm)                        |
| Hydraulic Flow<br>Rate            | 8 gpm @<br>2,000 psi min.              | 8 gpm @<br>2,000 psi min.                  |