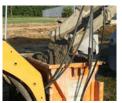

#### **Versatile and Efficient Material Delivery**

The EZG Fencer's Cement Hog® is a compact, easy-to-operate mobile cement dispenser, designed to enhance efficiency and productivity for fence contractors. Available in two capacities, this versatile system mounts to a skid-steer for convenient material delivery.

#### Features:

- Easily mounts to a skid steer loader from either side (with designated attachement plate).
- Available in 1/2 and 1 cubic yard capacities.
- Hooks to auxiliary hydraulics on your loader delivering up to 1" (25 mm) aggregate.
- Unloads one-half cubic yard in 2 minutes.
- Delivers wet or dry materials, including dry sand.