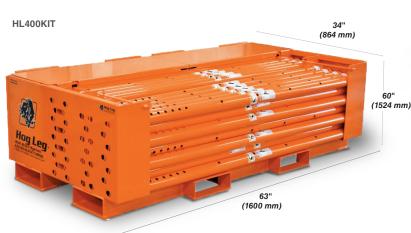

## **Hog Leg Features:**

- Easy anchoring into footings; no block cutting or anchor bolts needed
- Includes a lockable storage rack that fits in an 8 ft. (2.438 m) truck bed
- Total system weight: 3,826 lb. (1,735 kg)
- Storage container dimensions: 89" x 43" x 26"

#### **Universal Features:**

- Engineered wall brace system for masonry projects
- Adjustable to fit any wall height
- Works with all types of masonry block
- Lightweight and easy to handle (heaviest piece: 38 lb.)
- Galvanized or powder-coated finish options
- Lockable storage container to prevent theft features fork pockets accessible on all four sides of the rack
- Elevates safety and productivity on the job