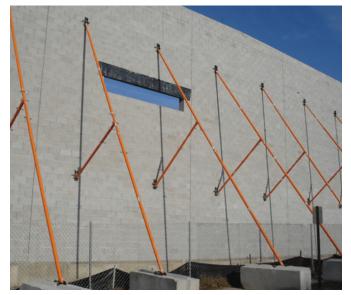

## Built for Strength, Designed for Safety – The Ultimate Masonry Bracing Solution

Hog Leg wall braces offer a safe, reliable solution for securing masonry projects, from standard walls to high and demanding structures. Designed to improve job site safety and productivity, Hog Legs are lightweight, adjustable, and compatible with all types of masonry blocks. With galvanized or powder-coated finishes and convenient lockable storage, they are engineered to handle the toughest construction challenges.

#### **Universal Features:**

- Engineered wall brace system for masonry projects
- Adjustable to fit any wall height
- Works with all types of masonry block
- Lightweight and easy to handle (heaviest piece: 38 lb.)
- Galvanized or powder-coated finish options
- Lockable storage container to prevent theft features fork pockets accessible on all four sides of the rack
- Elevates safety and productivity on the job

## **Hog Leg Features:**

- Easy anchoring into footings; no block cutting or anchor bolts needed
- Includes a lockable storage rack that fits in an 8 ft. (2.438 m) truck bed
- Total system weight: 3,826 lb. (1,735 kg)
- Storage container dimensions: 89" x 43" x 26"

Installs easily through head joint.

Optional kicker system can be employed for added stability.

Easy one-man install; anchors to footings without cutting or bolts.