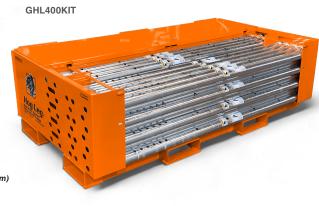

### **Hog Leg Extension Kit:**

- Extends reach to brace higher and farther with existing Hog Legs
- Galvanized or powder-coated pipe options
- Lockable storage container for secure transport
- Total weight: 2,399 lb. (1,088 kg)