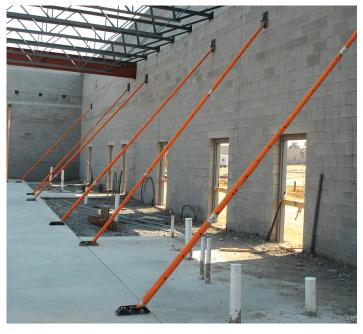

# Hog Leg®

## Built for Strength, Designed for Safety – The Ultimate Masonry Bracing Solution

Hog Leg wall braces offer a safe, reliable solution for securing masonry projects, from standard walls to high and demanding structures. Designed to improve job site safety and productivity, Hog Legs are lightweight, adjustable, and compatible with all types of masonry blocks. With galvanized or powder-coated finishes and convenient lockable storage, they are engineered to handle the toughest construction challenges.

#### **Universal Features:**

- Engineered wall brace system for masonry projects
- Adjustable to fit any wall height
- Works with all types of masonry block
- Lightweight and easy to handle (heaviest piece: 38 lb.)
- Galvanized or powder-coated finish options
- Lockable storage container to prevent theft features fork pockets accessible on all four sides of the rack
- Elevates safety and productivity on the job

## **Hog Leg Features:**

- Easy anchoring into footings; no block cutting or anchor bolts needed
- Includes a lockable storage rack that fits in an 8 ft. (2.438 m) truck bed
- Total system weight: 3,826 lb. (1,735 kg)
- Storage container dimensions: 89" x 43" x 26"

Installs easily through head joint.

Optional kicker system can be employed for added stability.

Easy one-man install; anchors to footings without cutting or bolts.