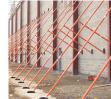

### **Hog Leg Extension Kit:**

- Extends reach to brace higher and farther with existing Hog Legs
- Galvanized or powder-coated pipe options
- Lockable storage container for secure transport
- Total weight: 2,399 lb. (1,088 kg)

### Hog Leg Swivel/Screw Adjustment Assembly

 Optional swivel adjustment pipes for length adjustments in and out up to 4 inches.

Hog Leg extension kit used with kicker components for increased vertical support.