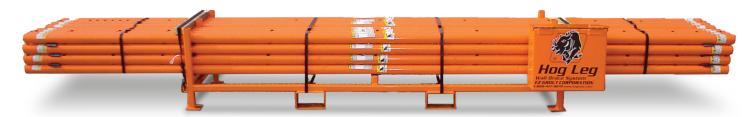

## **Hog Leg Features:**

- Easy anchoring into footings; no block cutting or anchor bolts needed
- Includes a lockable storage rack that fits in an 8 ft. (2.438 m) truck bed
- Total system weight: 3,826 lb. (1,735 kg)
- Storage container dimensions: 89" x 43" x 26"

#### **Universal Features:**

- Engineered wall brace system for masonry projects
- Adjustable to fit any wall height
- Works with all types of masonry block
- Lightweight and easy to handle (heaviest piece: 38 lb.)
- Galvanized or powder-coated finish options
- Lockable storage container to prevent theft features fork pockets accessible on all four sides of the rack
- Elevates safety and productivity on the job