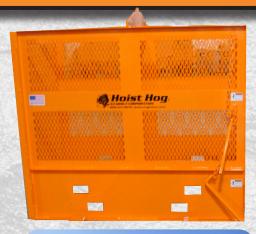

# Hoist Hog®

### **Hoist Hog**

#### **Brick Cage**

- Maximum capacity 3250 lb. (1474 kg)
- Empty weight 770 lb. (349 kg)
- Overall dimensions (L  $\times$  W  $\times$  H in.) 63  $\times$  36  $\times$  62
- · Material accessible from either end

#### **Block Cage**

- Maximum capacity 5000 lb. (2268 kg)
- Empty weight 860 lb. (390 kg)
- Overall dimensions (L  $\times$  W  $\times$  H in.) 54  $\times$  54  $\times$  62
- · Material accessible from either end