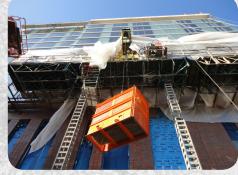

# Hoist Hog®

### **Hoist Hog**

#### **Brick Cage**

- Maximum capacity 3250 lb. (1474 kg)
- Empty weight 770 lb. (349 kg)
- Overall dimensions (L  $\times$  W  $\times$  H in.) 63  $\times$  36  $\times$  62
- · Material accessible from either end

#### **Block Cage**

- Maximum capacity 5000 lb. (2268 kg)
- Empty weight 860 lb. (390 kg)
- Overall dimensions (L  $\times$  W  $\times$  H in.) 54  $\times$  54  $\times$  62
- · Material accessible from either end