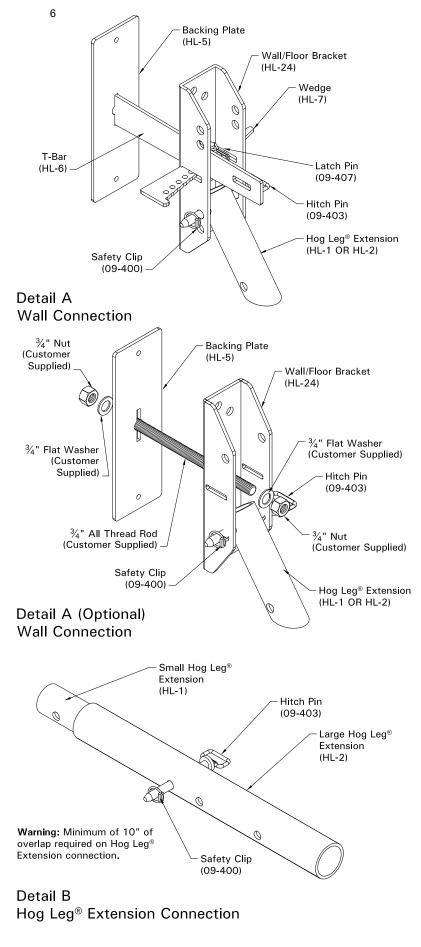

**Wall Bracket Installation (Detail A):** The **Hog Leg**<sup>®</sup> Wall Connection Bracket is designed to be placed as the wall is constructed.

2) As the masonry wall is being laid, install the Backing Plate (HL-5) against wall and slide T-bar (HL-6) through the backing plate and the head joint of the block. Then slide the Wall Bracket (HL-24) over the T-bar on the other side as shown in **Detail A**. Drive the Wedge (HL-7) through the T-bar until it tightens the Backing Plate and Wall Bracket against the sides of the wall. Install the Latch Pin (09-407) through the Wedge as close to the T-bar as possible.

**Wall Bracket Installation (Detail A Optional):** Though it is recommended for ease of installation to use the Hog Leg® T-Bar and Wedge to install the Wall Bracket to the wall, a <sup>3</sup>/<sub>4</sub>" All Thread Rod can be used if desired.

2) As the masonry wall is being laid, notch the corner of the block were the brace is to be installed to allow clearance to slide the All Thread Rod through.

3) Install the Backing Plate (HL-5) against wall and slide the All Thread Rod (Customer Supplied) through the backing plate and the notched head joint of the block. Then slide the Wall Bracket (HL-24) over the All Thread Rod on the other side as shown in **Detail A (Optional)**. Tighten nuts on both sides of the wall. Nuts should be tightened untill the Wall Bracket and the Backing Plate are snug against the wall.

**Extension Installation:** For ease of installation, install **Hog Leg**® *Extension to Wall Bracket*. Then add **Hog Leg**® Extensions until reaching proper anchor location.

1) Align the holes in the end of the **Hog Leg**® Extension with the holes in the Wall Bracket and use the Hitch Pin (09-403) and Safety Clip (09-400) to attach as shown in **Detail A**.

Warning: Minimum of 10" of overlap required on Hog Leg® Extension connection.

**Warning:** Restricted Access Zones must be established during the construction of masonry walls, as well as after wall bracing has been installed. These zones must be maintained by all trades until permanent supporting elements of the structure are in place. All employees working around masonry walls during construction must be aware of the evacuation wind speeds to know when to evacuate these zones. These wind speeds are described in <u>The Standard Practice for Bracing Masonry Walls Under Construction</u>.