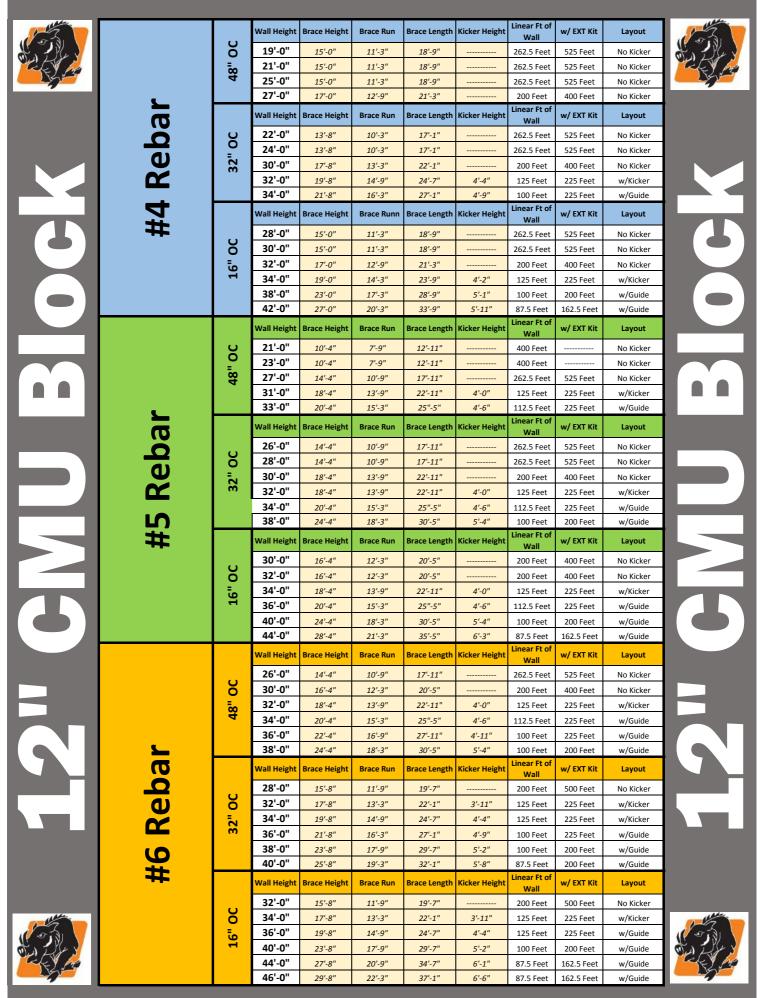

# HOG LEG® Wall Bracing Installation

14

# Charts

Warning: This manual should be used as a reference for bracing, but not for final design. Before attempting to brace any wall, consult the latest edition of Standard Practice for Bracing Masonry Walls Under Construction, OSHA, or a local licensed Professional Engineer. The data within this manual was developed with the aid of professional engineers and is specifically developed for use with the Hog Leg system. EZG Manufacturing makes no implications for use with other systems and complies with the <u>Standard Practice for Bracing Masonry Walls Under Construction</u> under reference to C1.5 page 29. Although many scenarios are listed, your conditions may vary. If at any time you need assistance, please call EZ Grout at 800-417-9272.

Please note: the following charts references conditions that include but are not limited to:

- Walls that are braced are reinforced masonry walls within the Intermediate Period of construction. For bracing during the Initial Period, please reference the <u>Standard Practice for</u> <u>Bracing Masonry Walls Under Construction</u> or contact a licensed Professional Engineer familiar with local and national codes.
- A maximum wind speed of 40mph (industry standard for life safety requirements)
- A minimum of two (2) braces per 25 foot wall panel with properly installed braces placed at .2 times the wall length from each end.
- CMU with a minimum f'm=1500psi
- Properly sized deadmen.