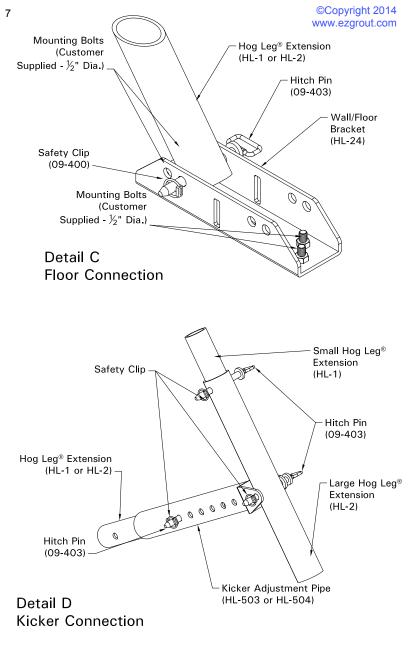

4) Secure the Floor Bracket with anchors that meet all applicable standards and regulations as shown in Detail C. Kicker Installation: For extreme wind speeds (greater th 40 MPH) or requirements that exceed Standard Practice for Bracing Masonry Walls Under Construction a kicker is required, on brace lengths 22'-11" or longer. For Brace Lengths longer than 26'-3" a Kicker is required for all circumstances. For extreme wind speeds (greater than 40 MPH) or requirements that exceed Standard Practice for Bracing Masonry Walls Under Construction a Kicker and Guide Wires are required, on brace lengths 26'-3". For Brace Lengths longer than 30'-5" a Kicker and Guide Wires are required for all circumstances. The Kicker should be installed at the midpoint of the Hog Leg® Wall Brace. The Kicker then extends downward at a 90° angle from the Hog Leg® Wall Brace and mounts to the wall. To determine wall height to install kicker, refer to page 10 of this manual. For Guide Wire installation, refer to page 11 of this manual.

1) Install the Kicker Adjustment Pipe to the **Hog Leg**® by inserting the Hitch Pin through the **Hog Leg**® Extension and insert Safety Clip as shown in **Detail D**.

2) Add **Hog Leg**® Extensions as required to reach the Wall Bracket.