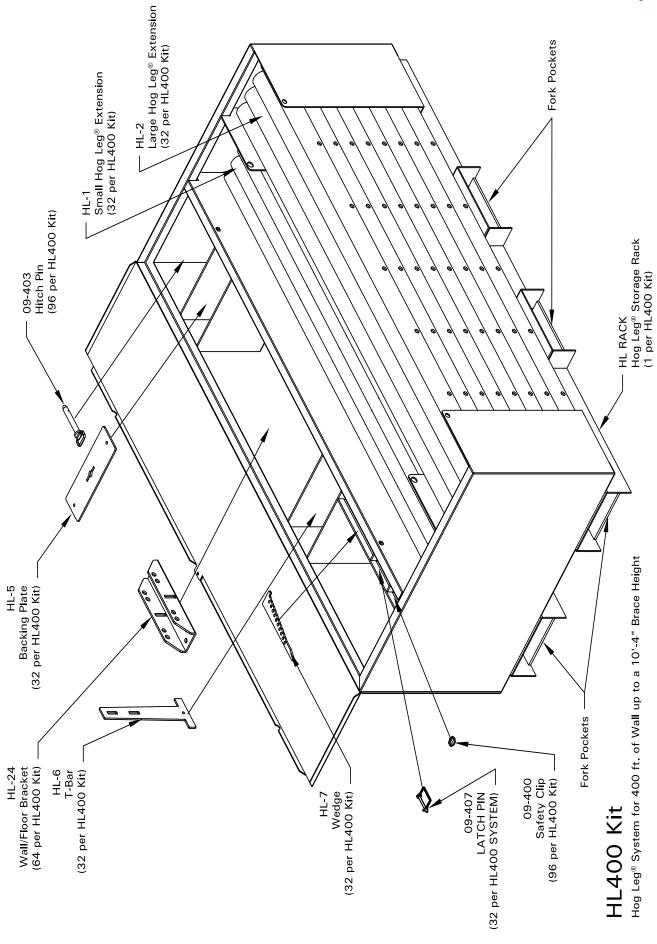

#### Installation of a Hog Leg®

The **Hog Leg**<sup>®</sup> Wall Brace System is designed to be constructed in sections starting from the Wall Bracket and working down to the floor anchor. Install each **Hog Leg**<sup>®</sup> Extension individually. Do not put **Hog Leg**<sup>®</sup> Extensions together before installing to Wall or Floor Bracket.

**Wall Bracket Installation (Detail A):** The **Hog Leg**<sup>®</sup> Wall Connection Bracket is designed to be placed as the wall is constructed.

2) As the masonry wall is being laid, install the Backing Plate (HL-5) against wall and slide T-bar (HL-6) through the backing plate and the head joint of the block. Then slide the Wall Bracket (HL-24) over the T-bar on the other side as shown in **Detail A**. Drive the Wedge (HL-7) through the T-bar until it tightens the Backing Plate and Wall Bracket against the sides of the wall. Install the Latch Pin (09-407) through the Wedge as close to the T-bar as possible.

**Extension Installation:** For ease of installation, install **Hog Leg**® *Extension to Wall Bracket*. Then add **Hog Leg**® Extensions until reaching proper anchor location.

1) Align the holes in the end of the **Hog Leg**® Extension with the holes in the Wall Bracket and use the Hitch Pin (09-403) and Safety Clip (09-400) to attach as shown in **Detail A**.

2)Make sure you alternate starting with a Small **Hog Leg**® Extension (2-3/8" OD) or a Large **Hog Leg**® Extension (2-7/8" OD) at every other brace. This will keep the amount of Extensions used equal, maximizing the amount of braces you will get from each **Hog Leg**® Wall Brace Kit.

3)Continue adding Hog Leg® Extensions as shown in Detail B until the desired length is obtained. To locate where to pour the deadman for the base of the Hog Leg®, take the height of the brace installation and multiply by 0.75. Example: Brace Height of 16 feet x 0.75 = Brace Run of 12 feet from the wall.