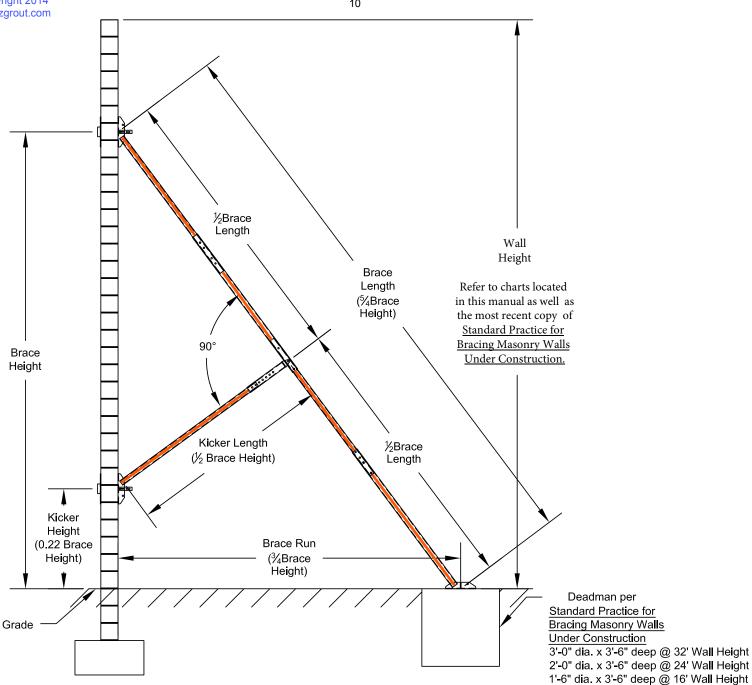

4) Secure the Floor Bracket with anchors that meet all applicable standards and regulations as shown in Detail C. Kicker Installation: For extreme wind speeds (greater th 40 MPH) or requirements that exceed Standard Practice for Bracing Masonry Walls Under Construction a kicker is required, on brace lengths 22'-11" or longer. For Brace Lengths longer than 26'-3" a Kicker is required for all circumstances. For extreme wind speeds (greater than 40 MPH) or requirements that exceed Standard Practice for Bracing Masonry Walls Under Construction a Kicker and Guide Wires are required, on brace lengths 26'-3". For Brace Lengths longer than 30'-5" a Kicker and Guide Wires are required for all circumstances. The Kicker should be installed at the midpoint of the Hog Leg® Wall Brace. The Kicker then extends downward at a 90° angle from the Hog Leg® Wall Brace and mounts to the wall. To determine wall height to install kicker, refer to page 10 of this manual. For Guide Wire installation, refer to page 11 of this manual.

1) Install the Kicker Adjustment Pipe to the **Hog Leg**® by inserting the Hitch Pin through the **Hog Leg**® Extension and insert Safety Clip as shown in **Detail D**.

2) Add **Hog Leg**® Extensions as required to reach the Wall Bracket.

### Drawing 2: Typical Hog Leg® Wall Brace Installation With Kicker

|        | -         | • •     |           |
|--------|-----------|---------|-----------|
| Brace  |           | Brace   | Kicker    |
| Height | Brace Run | Length  | Height    |
| 16'-4" | 12'-3"    | 20'-5"  | 3'-61⁄8"  |
| 17'-0" | 12'-9"    | 21'-3"  | 3'-8⁵⁄8"  |
| 17'-8" | 13'-3"    | 22'-1"  | 3'-10¾"   |
| 18'-4" | 13'-9"    | 22'-11" | 4'-01⁄8"  |
| 19'-0" | 14'-3"    | 23'-9"  | 4'-11⁄8"  |
| 19'-8" | 14'-9"    | 24'-7"  | 4'-3⁵⁄8"  |
| 20'-4" | 15'-3"    | 25'-5"  | 4'-5¾"    |
| 21'-0" | 15'-9"    | 26'-3"  | 4'-71⁄8"  |
| 21'-8" | 16'-3"    | 27'-1"  | 4'-81/8"  |
| 22'-4" | 16'-9"    | 27'-11" | 4'-10⁵⁄8" |
| 23'-0" | 17'-3"    | 28'-9"  | 5'-0¾"    |
| 23'-8" | 17'-9"    | 29'-7"  | 5'-21⁄8"  |
| 24'-4" | 18'-3"    | 30'-5"  | 5'-31⁄8"  |
|        |           |         |           |

| Brace<br>Height | Brace Run | Brace<br>Length | Kicker<br>Height |
|-----------------|-----------|-----------------|------------------|
| 25'-0"          | 18'-9"    | 31'-3"          | 5'-5⁵⁄8"         |
| 25'-8"          | 19'-9"    | 32'-1"          | 5'-7¾"           |
| 26'-4"          | 20'-3"    | 32'-11"         | 5'-91⁄8"         |
| 27'-0"          | 20'-9"    | 33'-9"          | 5'-101⁄8"        |
| 27'-8"          | 21'-3"    | 34'-7"          | 6'-0⁵⁄8"         |

Warning: For Brace Lengths longer than 30'-5" a Kicker and Guide Wires are required.

| 28'-4" | 21'-3" | 35'-5"  | 6'-2⁵∕₅" |
|--------|--------|---------|----------|
| 29'-0" | 21'-9" | 36'-3"  | 6'-4¾"   |
| 29'-8" | 22'-3" | 37'-1"  | 6'-61⁄8" |
| 30'-4" | 22'-9" | 37'-11" | 6'-71⁄8" |
| 31'-0" | 23'-3" | 38'-9"  | 6'-95⁄8" |