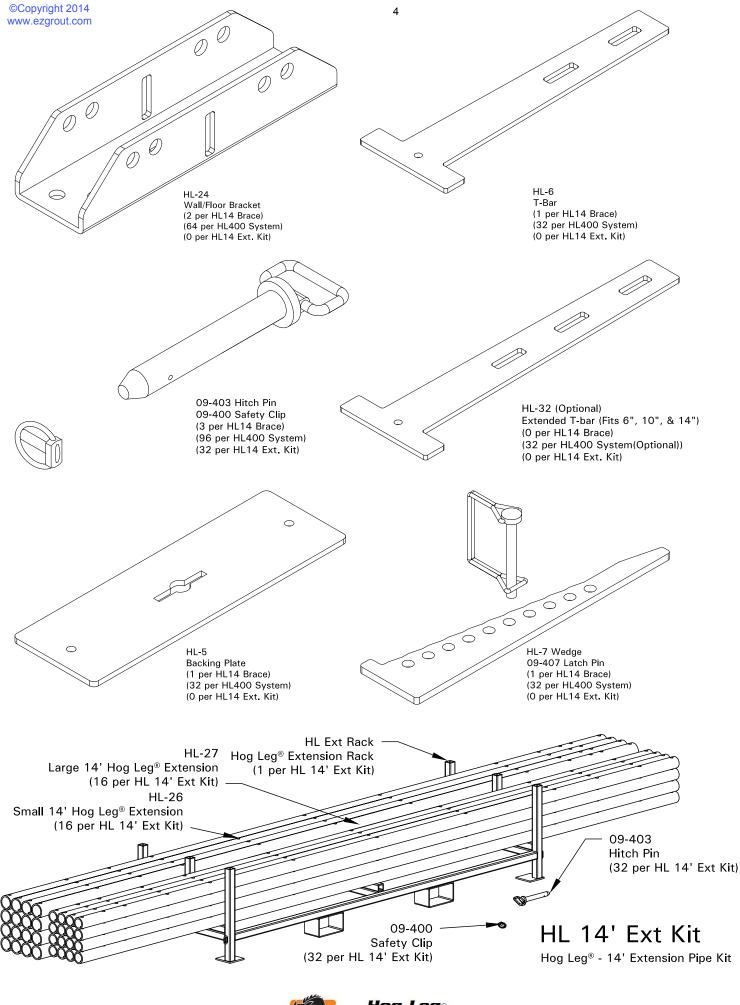

2) As the masonry wall is being laid, install the Backing Plate (HL-5) against wall and slide T-bar (HL-6) through the backing plate and the head joint of the block. Then slide the Wall Bracket (HL-24) over the T-bar on the other side as shown in **Detail A**. Drive the Wedge (HL-7) through the T-bar until it tightens the Backing Plate and Wall Bracket against the sides of the wall. Install the Latch Pin (09-407) through the Wedge as close to the T-bar as possible.

2)Make sure you alternate starting with a Small **Hog Leg**® Extension (2-3/8" OD) or a Large **Hog Leg**® Extension (2-7/8" OD) at every other brace. This will keep the amount of Extensions used equal, maximizing the amount of braces you will get from each **Hog Leg**® Wall Brace Kit.

3)Continue adding Hog Leg® Extensions as shown in Detail B until the desired length is obtained. To locate where to pour the deadman for the base of the Hog Leg®, take the height of the brace installation and multiply by 0.75. Example: Brace Height of 16 feet x 0.75 = Brace Run of 12 feet from the wall.