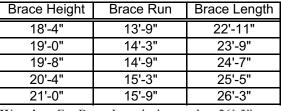

#### Drawing 1: Typical Hog Leg® Wall Brace Installation Without Kicker

| <u> </u> | ~ .          | 0 0       |              |                     |         |
|----------|--------------|-----------|--------------|---------------------|---------|
|          | Brace Height | Brace Run | Brace Length | Brace Height        | Bra     |
|          | 10'-4"       | 7'-9"     | 12'-11"      | 18'-4"              | 1       |
|          | 11'-0"       | 8'-3"     | 13'-9"       | 19'-0"              | 1       |
|          | 11'-8"       | 8'-9"     | 14'-7"       | 19'-8"              | 1       |
|          | 12'-4"       | 9'-3"     | 15'-5"       | 20'-4"              | 1       |
|          | 13'-0"       | 9'-9"     | 16'-3"       | 21'-0"              | 1       |
|          | 13'-8"       | 10'-3"    | 17'-1"       | Warning: For Bra    | ice Lei |
|          | 14'-4"       | 10'-9"    | 17'-11"      | Kicker is required. |         |
|          | 15'-0"       | 11'-3"    | 18'-9"       | 21'-8"              |         |
|          | 15'-8"       | 11'-9"    | 19'-7"       | 22'-4"              |         |
|          | 16'-4"       | 12'-3"    | 20'-5"       | 23'-0"              |         |
|          | 17'-0"       | 12'-9"    | 21'-3"       | 23'-8"              |         |
|          | 17'-8"       | 13'-3"    | 22'-1"       | 24'-4"              |         |
|          |              |           |              |                     |         |