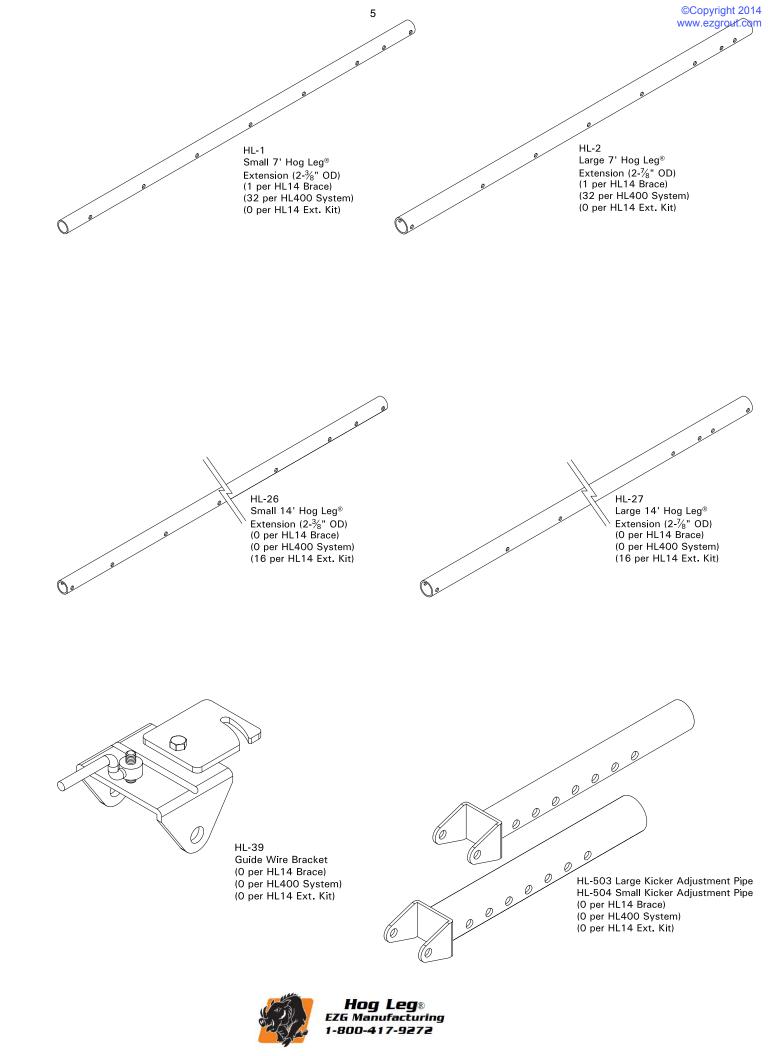

2)Make sure you alternate starting with a Small **Hog Leg**® Extension (2-3/8" OD) or a Large **Hog Leg**® Extension (2-7/8" OD) at every other brace. This will keep the amount of Extensions used equal, maximizing the amount of braces you will get from each **Hog Leg**® Wall Brace Kit.

3)Continue adding Hog Leg® Extensions as shown in Detail B until the desired length is obtained. To locate where to pour the deadman for the base of the Hog Leg®, take the height of the brace installation and multiply by 0.75. Example: Brace Height of 16 feet x 0.75 = Brace Run of 12 feet from the wall.

4) Secure the Floor Bracket with anchors that meet all applicable standards and regulations as shown in Detail C. Kicker Installation: For extreme wind speeds (greater th 40 MPH) or requirements that exceed Standard Practice for Bracing Masonry Walls Under Construction a kicker is required, on brace lengths 22'-11" or longer. For Brace Lengths longer than 26'-3" a Kicker is required for all circumstances. For extreme wind speeds (greater than 40 MPH) or requirements that exceed Standard Practice for Bracing Masonry Walls Under Construction a Kicker and Guide Wires are required, on brace lengths 26'-3". For Brace Lengths longer than 30'-5" a Kicker and Guide Wires are required for all circumstances. The Kicker should be installed at the midpoint of the Hog Leg® Wall Brace. The Kicker then extends downward at a 90° angle from the Hog Leg® Wall Brace and mounts to the wall. To determine wall height to install kicker, refer to page 10 of this manual. For Guide Wire installation, refer to page 11 of this manual.

1) Install the Kicker Adjustment Pipe to the **Hog Leg**® by inserting the Hitch Pin through the **Hog Leg**® Extension and insert Safety Clip as shown in **Detail D**.

2) Add **Hog Leg**® Extensions as required to reach the Wall Bracket.