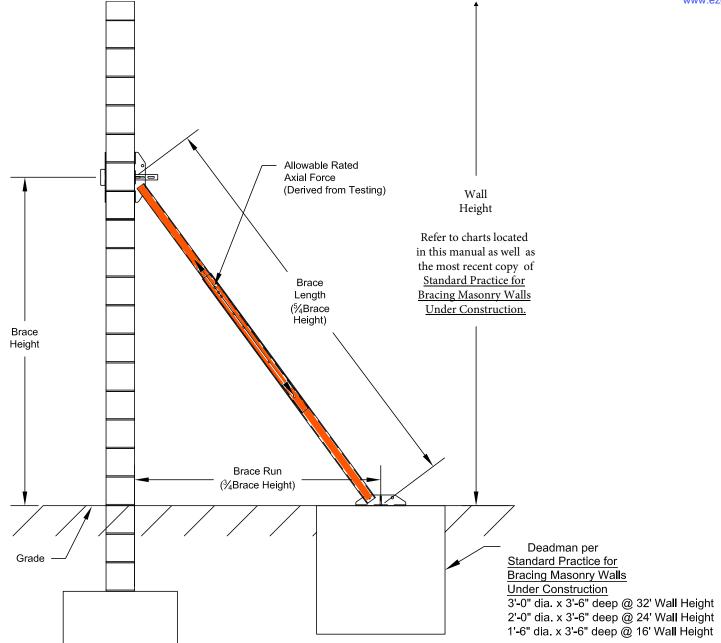

#### Installation of a Hog Leg®

The **Hog Leg**<sup>®</sup> Wall Brace System is designed to be constructed in sections starting from the Wall Bracket and working down to the floor anchor. Install each **Hog Leg**<sup>®</sup> Extension individually. Do not put **Hog Leg**<sup>®</sup> Extensions together before installing to Wall or Floor Bracket.

**Wall Bracket Installation (Detail A):** The **Hog Leg**<sup>®</sup> Wall Connection Bracket is designed to be placed as the wall is constructed.

# The following illustration is a guideline for installation of the Hog Leg® Wall Brace.

1) Determine the required bracing as defined by national and local codes. If not familiar with these codes consult a licensed Professional Engineer in your area to interpret the bracing standards and recommend a bracing plan.

2) As the masonry wall is being laid, install the Backing Plate (HL-5) against wall and slide T-bar (HL-6) through the backing plate and the head joint of the block. Then slide the Wall Bracket (HL-24) over the T-bar on the other side as shown in **Detail A**. Drive the Wedge (HL-7) through the T-bar until it tightens the Backing Plate and Wall Bracket against the sides of the wall. Install the Latch Pin (09-407) through the Wedge as close to the T-bar as possible.

**Extension Installation:** For ease of installation, install **Hog Leg**® *Extension to Wall Bracket*. Then add **Hog Leg**® Extensions until reaching proper anchor location.

1) Align the holes in the end of the **Hog Leg**® Extension with the holes in the Wall Bracket and use the Hitch Pin (09-403) and Safety Clip (09-400) to attach as shown in **Detail A**.

2)Make sure you alternate starting with a Small **Hog Leg**® Extension (2-3/8" OD) or a Large **Hog Leg**® Extension (2-7/8" OD) at every other brace. This will keep the amount of Extensions used equal, maximizing the amount of braces you will get from each **Hog Leg**® Wall Brace Kit.

3)Continue adding Hog Leg® Extensions as shown in Detail B until the desired length is obtained. To locate where to pour the deadman for the base of the Hog Leg®, take the height of the brace installation and multiply by 0.75. Example: Brace Height of 16 feet x 0.75 = Brace Run of 12 feet from the wall.

**CAUTION:** Keep installation as close to the design guidelines shown in this manual as possible. If the brace is installed at a steeper angle or beyond 90° perpendicular to the wall, the holding power of the brace will be reduced.

4) Secure the Floor Bracket with anchors that meet all applicable standards and regulations as shown in Detail C. Kicker Installation: For extreme wind speeds (greater th 40 MPH) or requirements that exceed Standard Practice for Bracing Masonry Walls Under Construction a kicker is required, on brace lengths 22'-11" or longer. For Brace Lengths longer than 26'-3" a Kicker is required for all circumstances. For extreme wind speeds (greater than 40 MPH) or requirements that exceed Standard Practice for Bracing Masonry Walls Under Construction a Kicker and Guide Wires are required, on brace lengths 26'-3". For Brace Lengths longer than 30'-5" a Kicker and Guide Wires are required for all circumstances. The Kicker should be installed at the midpoint of the Hog Leg® Wall Brace. The Kicker then extends downward at a 90° angle from the Hog Leg® Wall Brace and mounts to the wall. To determine wall height to install kicker, refer to page 10 of this manual. For Guide Wire installation, refer to page 11 of this manual.