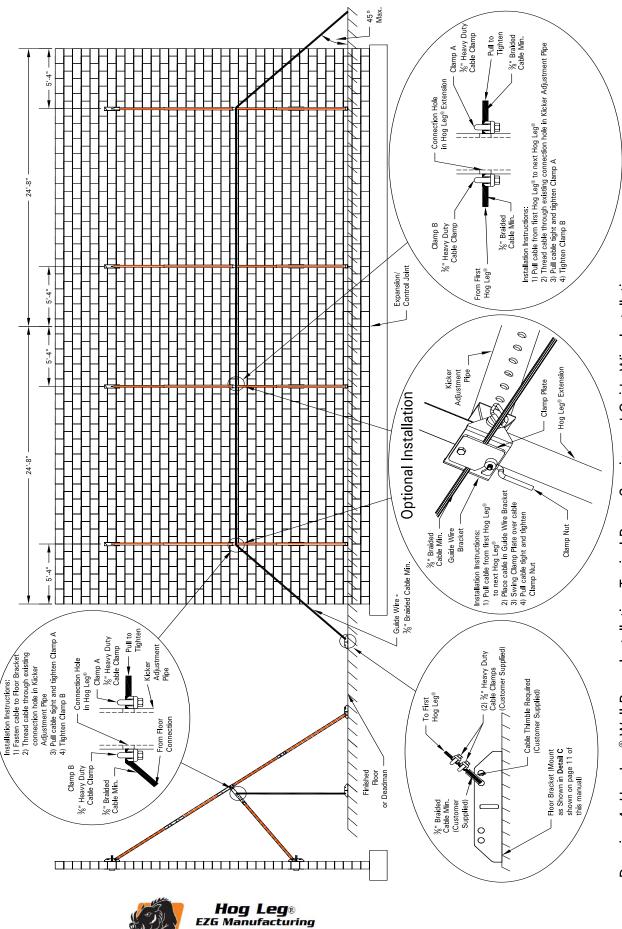

4) Secure the Floor Bracket with anchors that meet all applicable standards and regulations as shown in Detail C. Kicker Installation: For extreme wind speeds (greater th 40 MPH) or requirements that exceed Standard Practice for Bracing Masonry Walls Under Construction a kicker is required, on brace lengths 22'-11" or longer. For Brace Lengths longer than 26'-3" a Kicker is required for all circumstances. For extreme wind speeds (greater than 40 MPH) or requirements that exceed Standard Practice for Bracing Masonry Walls Under Construction a Kicker and Guide Wires are required, on brace lengths 26'-3". For Brace Lengths longer than 30'-5" a Kicker and Guide Wires are required for all circumstances. The Kicker should be installed at the midpoint of the Hog Leg® Wall Brace. The Kicker then extends downward at a 90° angle from the Hog Leg® Wall Brace and mounts to the wall. To determine wall height to install kicker, refer to page 10 of this manual. For Guide Wire installation, refer to page 11 of this manual.

Note:

Hog Leg® EZG Manufacturing 1-800-417-9272 Standard Practice for Bracing Masonry Walls Under Construction requires (2) braces per wall panel for a maximum panel length of 25'-0". For panels less than 25'-0" in length, braces are to be placed 0.2 times wall length from each end. For panels longer then 25'-0" additional bracing is required.

**Example:** 

Determine brace spacing for a wall panel 20'-0" between expansion joints. End Spacing = 20'-0" x 0.2 = 4'-0" from each end leaving 12'-0" between braces. **CAUTION:** Keep installation as close to the design guidelines shown in this manual as possible. If the brace is installed +/- 90 degrees perpendicular to the wall, the holding power of the brace will be reduced. <