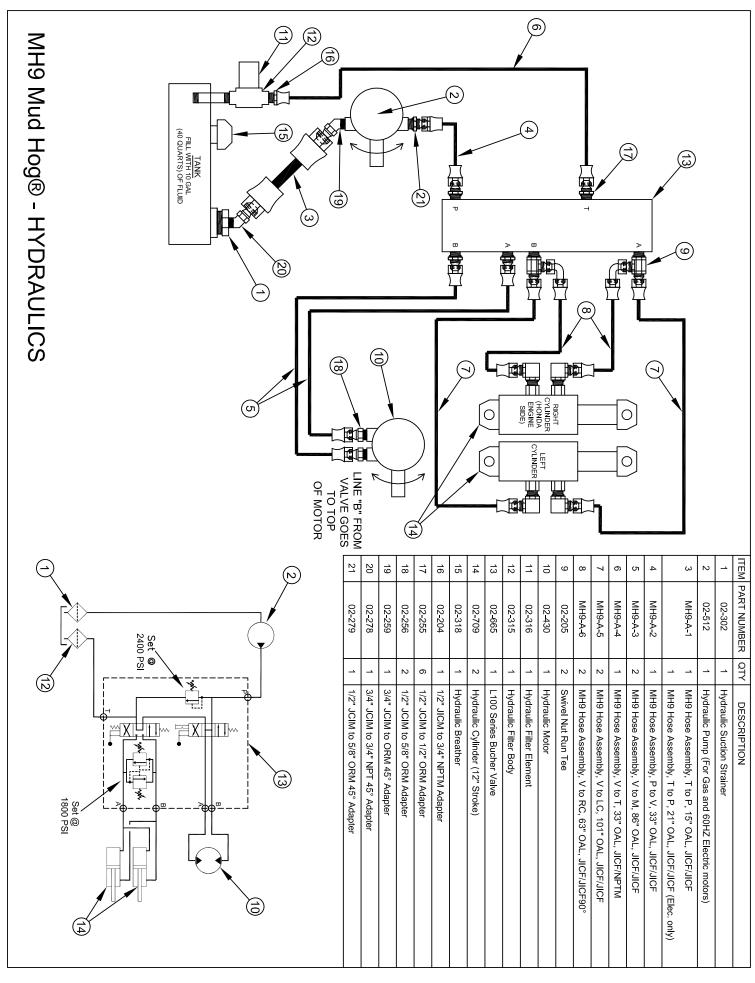

4. Check hydraulic oil level. Add as needed. Change bi-yearly or if contaminated. Change hydraulic filter monthly. Use only recommended premium grade ISO68 Heavy Duty hydraulic oil or equivalent premium grade oil. Do not use contaminated fluid. (Premium grade ISO32 oil may be used in colder climates)