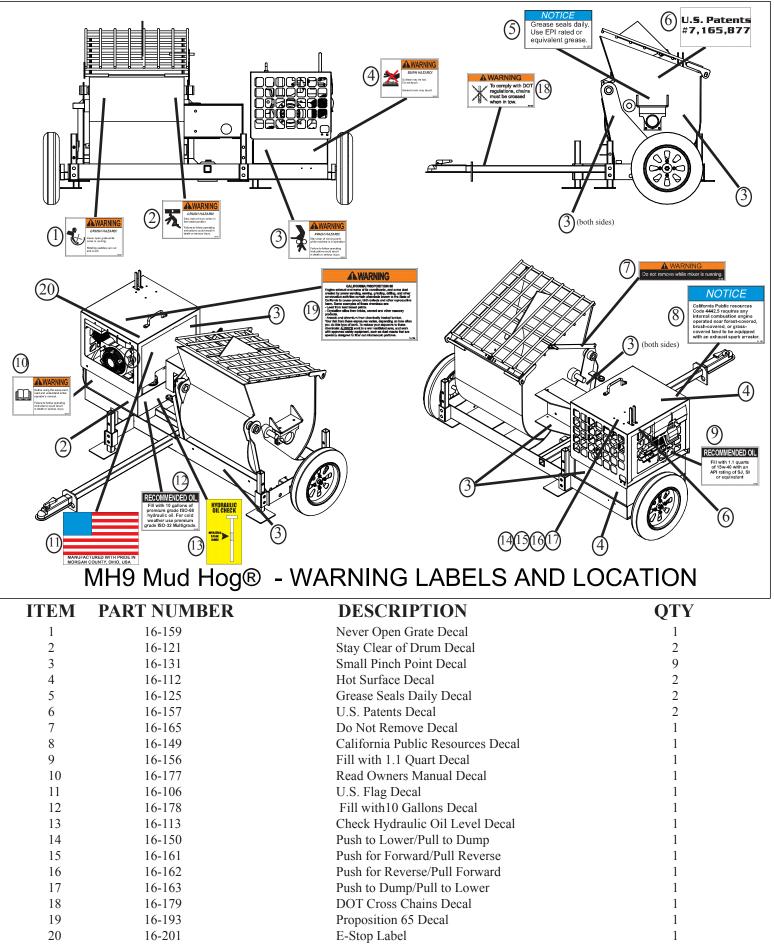

### WARNING LABELS AND LOCATIONS

11

| TEM         PART MUMBER         CT         DESCRIPTION         TO                                                                                                                                                                                                                                                                                                                                                                                                                                                                                                                                                                                                                                                                                                                                                                                     | MH9 Mud Hog®<br>MECHANICAL                           |                                                                                                                |                                                     |                                                                                                                                                                                                                                                                                                                                                                                                        |       |          |   |                                      |
|----------------------------------------------------------------------------------------------------------------------------------------------------------------------------------------------------------------------------------------------------------------------------------------------------------------------------------------------------------------------------------------------------------------------------------------------------------------------------------------------------------------------------------------------------------------------------------------------------------------------------------------------------------------------------------------------------------------------------------------------------------------------------------------------------------------------------------------------------------------------------------------------------------------------------------------------------------------------------------------------------------------------------------------------------------------------------------------------------------------------------------------------------------------------------------------------------------------------------------------------------------------------------------------------------------------------------------------------------------------------------------------------------------------------------------------------------------------------------------------------------------------------------------------------------------------------------------------------------------------------------------------------------------------------------------------------------------------------------------------------------------------------------------------------------------------------------------------------------------------------------------------------------------------------------------------------------------------------------------------------------------------------------------------------------------------------------------------------------------------|------------------------------------------------------|----------------------------------------------------------------------------------------------------------------|-----------------------------------------------------|--------------------------------------------------------------------------------------------------------------------------------------------------------------------------------------------------------------------------------------------------------------------------------------------------------------------------------------------------------------------------------------------------------|-------|----------|---|--------------------------------------|
| 1         02-430         1         Hydraulic Motor         17         MH9-A-12         1         Paddle Cover Kit (No Rubbers, Bolts)           2         15-105         1         #60 Motor Half Coupler         18         MH9-A-13         1         MH9 Paddle Shaft           2A         02-439         1         Motor Coupler Key         19         MH9-24-P         4         Paddle Mounts           3         15-107         1         #60 Roller Chain         19         MH9-24-P         4         Paddle Mounts           4         15-106         1         #60 Shaft Half Coupler         10         MH9-24-P         4         Paddle Mounts           5         MH-A-60         1         Shaft Coupler Ktl (Includes (1)15-105,<br>(1)15-106, (1)15-107, (1)15-104, (1)02-439         MH9-A-16         1         Paddle Rubber Bolt Kit           6         15-119         2         Roller Bearing         10         MH9-A-16         1         Paddle Rubber Bolt Kit           7         MH-62         3         Shaft Bearing Shim         10         10         13-113         6         Shaft Seal Outer Plate         10         10         13-113         6         Shaft Seal Nuber         10         10         13-113         6         Shaft Seal Rubber                                                                                                                                                                                                                                                                                                                                                                                                                                                                                                                                                                                                                                                                                                                                                                                                                     |                                                      |                                                                                                                | rive Encadule                                       | w of End $11$ $14$ $16$ $14$ $16$ $19$ $19$ $19$ $19$ $10$ $17$ $10$ $17$ $10$ $17$ $10$ $17$ $10$ $17$ $10$ $17$ $10$ $17$ $10$ $17$ $10$ $17$                                                                                                                                                                                                                                                        |       |          |   |                                      |
| 1         02-430         1         Hydraulic Motor         17         MH9-A-12         1         Paddle Cover Kit (No Rubbers, Bolts)           2         15-105         1         #60 Motor Half Coupler         18         MH9-A-13         1         MH9 Paddle Shaft           2A         02-439         1         Motor Coupler Key         19         MH9-24-P         4         Paddle Mounts           3         15-107         1         #60 Roller Chain         19         MH9-24-P         4         Paddle Mounts           4         15-106         1         #60 Shaft Half Coupler         10         MH9-24-P         4         Paddle Mounts           5         MH-A-60         1         Shaft Coupler Ktl (Includes (1)15-105,<br>(1)15-106, (1)15-107, (1)15-104, (1)02-439         MH9-A-16         1         Paddle Rubber Bolt Kit           6         15-119         2         Roller Bearing         10         MH9-A-16         1         Paddle Rubber Bolt Kit           7         MH-62         3         Shaft Bearing Shim         10         10         13-113         6         Shaft Seal Outer Plate         10         10         13-113         6         Shaft Seal Nuber         10         10         13-113         6         Shaft Seal Rubber                                                                                                                                                                                                                                                                                                                                                                                                                                                                                                                                                                                                                                                                                                                                                                                                                     |                                                      |                                                                                                                |                                                     |                                                                                                                                                                                                                                                                                                                                                                                                        |       |          |   | DESCRIPTION                          |
| 2       15-105       1       #60 Motor Half Coupler       18       MH9-A-13       1       MH9 Paddle Shaft         2A       02-439       1       Motor Coupler Key       19       MH9-A-13       1       MH9 Paddle Shaft         3       15-107       1       #60 Roller Chain       19       MH9-24-P       4       Paddle Mounts         4       15-106       1       #60 Shaft Half Coupler       11       MH9-A-14       1       (2)MH9-A-8, (1)MH9-A-7, (1)MH9-A-10, (1)MH9-A-10, (1)MH9-A-10, (1)MH9-A-12, (4)MH9-A-12, (4)MH9-A-10, (1)MH9-A-12, (4)MH9-A-10, (1)MH9-A-14, (1)         6       15-119       2       Roller Bearing       MH9-A-16       1       Paddle Rubber Bolt Kit         7       MH-62       3       Shaft Bearing Shim       1       MH9-A-16       1       Paddle Rubber Bolt Kit         8       MH-40       2       Shaft Seal Inner Plate       1       1       Image: Shaft Seal Rubber       1       1         10       13-113       6       Sha                                                                                                                                                                                                                                                                                                                                                                                                                                                                                                                                                                                                                                                                                          |                                                      |                                                                                                                |                                                     |                                                                                                                                                                                                                                                                                                                                                                                                        | {┣─── |          |   |                                      |
| 2A         02-439         1         Motor Coupler Key         19         MH9-24-P         4         Paddle Mounts           3         15-107         1         #60 Roller Chain         MH9 Paddle Klt (Includes (1)MH9-A-7,<br>(2)MH9-A-8, (1)MH9-A-10,<br>(1)MH9-A-11, (1)MH9-A-12, (4)MH9-A-10,<br>(1)MH9-A-11, (1)MH9-A-2, (4)MH9-A-10,<br>(1)MH9-A-12, (4)MH9-A-10,<br>(1)MH9-A-11, (1)MH9-A-2, (4)MH9-A-10,<br>(1)MH9-A-12, (4)MH9-A-2, (4)MH9-A-10,<br>(1)MH9-A-11, (1)MH9-A-2, (4)MH9-A-10,<br>(1)MH9-A-12, (4)MH9-A-2, (4)MH9-A-10,<br>(1)MH9-A-12, (4)MH9-A-2, (4)MH9-A-10,<br>(1)MH9-A-16         MH9-A-16         1         Paddle Bolt Klt           5         MH-A-60         1         Shaft Coupler Klt (Includes (1)15-105,<br>(1)15-106, (1)15-107, (1)15-104, (1)02-439         MH9-A-16         1         Paddle Rubber Bolt Klt           6         15-119         2         Roller Bearing         MH9-A-16         1         Paddle Rubber Bolt Klt           7         MH-62         3         Shaft Bearing Shim         MH9-A-16         1         Paddle Rubber Bolt Klt           8         MH-40         2         Shaft Seal Outer Plate         M         1         Image: Shaft Seal Nubber           10         13-113         6         Shaft Seal Klt (Includes (6)13-113, (4)MH-36,<br>(2)MH-40, (8)09-313, (8)09-204)         1         Image: Shaft Seal Bolts           12         MH9-A-7         1         Drive End Outer Paddle         M         Image: S                                                                                                                                                                                                                                                                                                                                                                                                                                                                                                                                                                                                          |                                                      |                                                                                                                |                                                     |                                                                                                                                                                                                                                                                                                                                                                                                        |       |          |   |                                      |
| 3         15-107         1         #60 Roller Chain           4         15-106         1         #60 Shaft Half Coupler         MH9-A-14         1         MH9-A-8, (1)MH9-A-9, (1)MH9-A-10, (1)MH9-A-10, (1)MH9-A-10, (1)MH9-A-12, (4)MH9-A-10, (1)MH9-A-14, (1)MH9-A-12, (4)MH9-A-10, (1)MH9-A-12, (4)MH9-A-10, (1)MH9-A-14, (1)MH9-A-12, (4)MH9-A-24, P, Bolts)           5         MH-A-60         1         Shaft Coupler Key         MH9-A-14         1         MH9-A-14, (1)MH9-A-2, (4)MH9-A-2, (4)MH9-A-10, (1)MH9-A-12, (4)MH9-A-24, P, Bolts)           5         MH-A-60         1         Shaft Coupler Kit (Includes (1)15-105, (1)15-107, (1)15-104, (1)02-439         MH9-A-16         1         Paddle Rubber Bolt Kit           6         15-119         2         Roller Bearing         MH9-A-16         1         Paddle Rubber Bolt Kit           7         MH-62         3         Shaft Bearing Shim         2         2         Roller Plate         2         2           8         MH-40         2         Shaft Seal Nuber         2         2         Shaft Seal Inner Plate         2         2           10         13-113         6         Shaft Seal Rubber         2         2         2           11         MH-A-38         1         Shaft Seal Bolts         2         2         2           12                                                                                                                                                                                                                                                                                                                                                                                                                                                                                                                                                                                                                                                                                                                                                                         |                                                      |                                                                                                                |                                                     |                                                                                                                                                                                                                                                                                                                                                                                                        |       |          |   |                                      |
| 4       15-106       1       #60 Shaft Half Coupler         4A       15-104       1       Shaft Coupler Key       1       (1)MH9-A-10, (1)MH9-A-12, (4)MH9-A-10, (1)(MH9-A-12, (4)MH9-A-24-P, Bolts)         5       MH-A-60       1       Shaft Coupler Kit (Includes (1)15-105, (1)15-106, (1)15-107, (1)15-104, (1)02-439       MH9-A-16       1       Paddle Bolt Kit         6       15-119       2       Roller Bearing       MH9-A-16       1       Paddle Rubber Bolt Kit         7       MH-62       3       Shaft Bearing Shim       MH9-A-16       1       Paddle Rubber Bolt Kit         8       MH-40       2       Shaft Seal Outer Plate       MH9-A-16       1       Paddle Rubber Bolt Kit         9       MH-36       4       Shaft Seal Inner Plate       MH9-A-16       1       Paddle Rubber         10       13-113       6       Shaft Seal Rubber       MH9-A-16       1       MH9-A-16         11       MH-A-38       1       Shaft Seal Rubber       MH9-A-16       1       Paddle Rubber Bolt Kit         10       13-113       6       Shaft Seal Nuber       MH9-A-16       1       MH9-A-16         11       MH-A-38       1       Shaft Seal Rubber       MH9-A-16       1       MH9-A-16      <                                                                                                                                                                                                                                                                                                                                                                                                                                                                                                                                                                                                                                                                                                                                                                                                                                                                                |                                                      |                                                                                                                |                                                     |                                                                                                                                                                                                                                                                                                                                                                                                        | 19    | MH9-24-P | 4 |                                      |
| 4A       15-104       1       Shaft Coupler Key       (1)MH9-A-12, (4)MH9-A-12, (4)MH9-24-P, Bolts)         5       MH-A-60       1       Shaft Coupler Kit (Includes (1)15-105, (1)15-106, (1)15-107, (1)15-104, (1)02-439)       MH9-A-16       1       Paddle Bolt Kit         6       15-119       2       Roller Bearing       MH9-A-16       1       Paddle Rubber Bolt Kit         6       15-119       2       Roller Bearing       MH9-A-16       1       Paddle Rubber Bolt Kit         7       MH-62       3       Shaft Bearing Shim       MH9-A-16       1       Paddle Rubber Bolt Kit         8       MH-40       2       Shaft Seal Outer Plate       MH9-A-16       1       Paddle Rubber Bolt Kit         9       MH-62       3       Shaft Seal Outer Plate       MH9-A-16       1       Paddle Rubber Bolt Kit         10       13-113       6       Shaft Seal Nuber       MI       M       MI       MI         11       MH-A-38       1       Shaft Seal Rubber       MI       M       MI       MI         12       MH9-A-77       1       Drive End Outer Paddle       MI       M       MI       MI         13       MH9-A-80       1       Bearing End Center Paddle       MI       <                                                                                                                                                                                                                                                                                                                                                                                                                                                                                                                                                                                                                                                                                                                                                                                                                                                                                                  |                                                      |                                                                                                                |                                                     |                                                                                                                                                                                                                                                                                                                                                                                                        |       |          |   |                                      |
| 5       MH-A-60       1       Shaft Coupler Kit (Includes (1)15-105, (1)15-107, (1)15-104, (1)02-439       MH9-A-15       1       Paddle Bolt Kit         6       15-119       2       Roller Bearing       Image: Comparison of the comparison of                                                                                                                                     |                                                      |                                                                                                                |                                                     | •                                                                                                                                                                                                                                                                                                                                                                                                      |       | MH9-A-14 |   | (2)MH9-A-8, (1)MH9-A-9, (1)MH9-A-10, |
| Image: Non-State in the state in the stat |                                                      |                                                                                                                |                                                     |                                                                                                                                                                                                                                                                                                                                                                                                        |       |          |   |                                      |
| Image: Constraint of the second sec        | 5                                                    | MH-A-60                                                                                                        | 1                                                   |                                                                                                                                                                                                                                                                                                                                                                                                        |       |          |   |                                      |
| 7       MH-62       3       Shaft Bearing Shim       Image: Constraint of the stress of t                                                    |                                                      |                                                                                                                |                                                     |                                                                                                                                                                                                                                                                                                                                                                                                        |       |          |   | Paddle Bolt Kit                      |
| 7       MH-62       3       Shaft Bearing Shim       Image: Constraint of the stress of t                                                    |                                                      |                                                                                                                |                                                     |                                                                                                                                                                                                                                                                                                                                                                                                        |       |          |   | Paddle Bolt Kit                      |
| 8MH-402Shaft Seal Outer PlateII9MH-364Shaft Seal Inner PlateII1013-1136Shaft Seal RubberII11MH-A-381Shaft Seal Kit (Includes (6)13-113, (4)MH-36,<br>(2)MH-40, (8)09-313, (8)09-204)II-09-3138Shaft Seal BoltsII12MH9-A-71Drive End Outer PaddleII13MH9-A-81Drive End Center PaddleII14MH9-A-91Bearing End Center PaddleII15MH9-A-101Bearing End Outer PaddleII                                                                                                                                                                                                                                                                                                                                                                                                                                                                                                                                                                                                                                                                                                                                                                                                                                                                                                                                                                                                                                                                                                                                                                                                                                                                                                                                                                                                                                                                                                                                                                                                                                                                                                                                                | 6                                                    | 15 110                                                                                                         | 0                                                   | (1)15-106, (1)15-107, (1)15-104, (1)02-439                                                                                                                                                                                                                                                                                                                                                             |       |          |   | Paddle Bolt Kit                      |
| 8MH-402Shaft Seal Outer PlateII9MH-364Shaft Seal Inner PlateII1013-1136Shaft Seal RubberII11MH-A-381Shaft Seal Kit (Includes (6)13-113, (4)MH-36,<br>(2)MH-40, (8)09-313, (8)09-204)II-09-3138Shaft Seal BoltsII12MH9-A-71Drive End Outer PaddleII13MH9-A-81Drive End Center PaddleII14MH9-A-91Bearing End Center PaddleII15MH9-A-101Bearing End Outer PaddleII                                                                                                                                                                                                                                                                                                                                                                                                                                                                                                                                                                                                                                                                                                                                                                                                                                                                                                                                                                                                                                                                                                                                                                                                                                                                                                                                                                                                                                                                                                                                                                                                                                                                                                                                                | 6                                                    | 15-119                                                                                                         | 2                                                   | (1)15-106, (1)15-107, (1)15-104, (1)02-439                                                                                                                                                                                                                                                                                                                                                             |       |          |   | Paddle Bolt Kit                      |
| 9MH-364Shaft Seal Inner PlateImage: Constraint of the seal of the seal with                                      |                                                      |                                                                                                                |                                                     | (1)15-106, (1)15-107, (1)15-104, (1)02-439<br>Roller Bearing                                                                                                                                                                                                                                                                                                                                           |       |          |   | Paddle Bolt Kit                      |
| 1013-1136Shaft Seal RubberImage: Constraint of the seal of the seal with the                                     | 7                                                    | MH-62                                                                                                          | 3                                                   | (1)15-106, (1)15-107, (1)15-104, (1)02-439<br>Roller Bearing<br>Shaft Bearing Shim                                                                                                                                                                                                                                                                                                                     |       |          |   | Paddle Bolt Kit                      |
| 11MH-A-381Shaft Seal Kit (Includes (6)13-113, (4)MH-36,<br>(2)MH-40, (8)09-313, (8)09-204)Image: Constraint of the state                                       | 7 8                                                  | MH-62<br>MH-40                                                                                                 | 3                                                   | (1)15-106, (1)15-107, (1)15-104, (1)02-439<br>Roller Bearing<br>Shaft Bearing Shim<br>Shaft Seal Outer Plate                                                                                                                                                                                                                                                                                           |       |          |   | Paddle Bolt Kit                      |
| Image: Non-State(2)MH-40, (8)09-313, (8)09-204)Image: Non-StateImage: Non-Stat                                                                                                                                                                                                                                                                                                                                                                                                                                                                                                                                                                                                                                                                                                                                                 | 7<br>8<br>9                                          | MH-62<br>MH-40<br>MH-36                                                                                        | 3<br>2<br>4                                         | (1)15-106, (1)15-107, (1)15-104, (1)02-439<br>Roller Bearing<br>Shaft Bearing Shim<br>Shaft Seal Outer Plate<br>Shaft Seal Inner Plate                                                                                                                                                                                                                                                                 |       |          |   | Paddle Bolt Kit                      |
| -09-3138Shaft Seal BoltsImage: Constraint of the state of                                     | 7<br>8<br>9<br>10                                    | MH-62<br>MH-40<br>MH-36<br>13-113                                                                              | 3<br>2<br>4<br>6                                    | (1)15-106, (1)15-107, (1)15-104, (1)02-439<br>Roller Bearing<br>Shaft Bearing Shim<br>Shaft Seal Outer Plate<br>Shaft Seal Inner Plate<br>Shaft Seal Rubber                                                                                                                                                                                                                                            |       |          |   | Paddle Bolt Kit                      |
| 12MH9-A-71Drive End Outer PaddleImage: Context Paddle13MH9-A-81Drive End Center PaddleImage: Context Paddle14MH9-A-91Bearing End Center PaddleImage: Context Paddle15MH9-A-101Bearing End Outer PaddleImage: Context Paddle                                                                                                                                                                                                                                                                                                                                                                                                                                                                                                                                                                                                                                                                                                                                                                                                                                                                                                                                                                                                                                                                                                                                                                                                                                                                                                                                                                                                                                                                                                                                                                                                                                                                                                                                                                                                                                                                                    | 7<br>8<br>9<br>10                                    | MH-62<br>MH-40<br>MH-36<br>13-113                                                                              | 3<br>2<br>4<br>6                                    | (1)15-106, (1)15-107, (1)15-104, (1)02-439<br>Roller Bearing<br>Shaft Bearing Shim<br>Shaft Seal Outer Plate<br>Shaft Seal Inner Plate<br>Shaft Seal Rubber<br>Shaft Seal Rubber                                                                                                                                                                                                                       |       |          |   | Paddle Bolt Kit                      |
| 13MH9-A-81Drive End Center PaddleImage: Center Paddle14MH9-A-91Bearing End Center PaddleImage: Center Paddle15MH9-A-101Bearing End Outer PaddleImage: Center Paddle                                                                                                                                                                                                                                                                                                                                                                                                                                                                                                                                                                                                                                                                                                                                                                                                                                                                                                                                                                                                                                                                                                                                                                                                                                                                                                                                                                                                                                                                                                                                                                                                                                                                                                                                                                                                                                                                                                                                            | 7<br>8<br>9<br>10<br>11                              | MH-62<br>MH-40<br>MH-36<br>13-113<br>MH-A-38                                                                   | 3<br>2<br>4<br>6<br>1                               | (1)15-106, (1)15-107, (1)15-104, (1)02-439<br>Roller Bearing<br>Shaft Bearing Shim<br>Shaft Seal Outer Plate<br>Shaft Seal Inner Plate<br>Shaft Seal Rubber<br>Shaft Seal Kit (Includes (6)13-113, (4)MH-36,<br>(2)MH-40, (8)09-313, (8)09-204)                                                                                                                                                        |       |          |   | Paddle Bolt Kit                      |
| 14         MH9-A-9         1         Bearing End Center Paddle         Image: Center Pa                                                                                                                                                                                                                                                                                                                                                                                                                                                                                                              | 7<br>8<br>9<br>10<br>11<br>-                         | MH-62<br>MH-40<br>MH-36<br>13-113<br>MH-A-38<br>09-313                                                         | 3<br>2<br>4<br>6<br>1<br>8                          | (1)15-106, (1)15-107, (1)15-104, (1)02-439<br>Roller Bearing<br>Shaft Bearing Shim<br>Shaft Seal Outer Plate<br>Shaft Seal Inner Plate<br>Shaft Seal Rubber<br>Shaft Seal Kit (Includes (6)13-113, (4)MH-36,<br>(2)MH-40, (8)09-313, (8)09-204)<br>Shaft Seal Bolts                                                                                                                                    |       |          |   | Paddle Bolt Kit                      |
| 15     MH9-A-10     1     Bearing End Outer Paddle                                                                                                                                                                                                                                                                                                                                                                                                                                                                                                                                                                                                                                                                                                                                                                                                                                                                                                                                                                                                                                                                                                                                                                                                                                                                                                                                                                                                                                                                                                                                                                                                                                                                                                                                                                                                                                                                                                                                                                                                                                                             | 7<br>8<br>9<br>10<br>11<br>-<br>12                   | MH-62<br>MH-40<br>MH-36<br>13-113<br>MH-A-38<br>09-313<br>MH9-A-7                                              | 3<br>2<br>4<br>6<br>1<br>8<br>1                     | (1)15-106, (1)15-107, (1)15-104, (1)02-439<br>Roller Bearing<br>Shaft Bearing Shim<br>Shaft Seal Outer Plate<br>Shaft Seal Inner Plate<br>Shaft Seal Rubber<br>Shaft Seal Rubber<br>Shaft Seal Kit (Includes (6)13-113, (4)MH-36,<br>(2)MH-40, (8)09-313, (8)09-204)<br>Shaft Seal Bolts<br>Drive End Outer Paddle                                                                                     |       |          |   | Paddle Bolt Kit                      |
|                                                                                                                                                                                                                                                                                                                                                                                                                                                                                                                                                                                                                                                                                                                                                                                                                                                                                                                                                                                                                                                                                                                                                                                                                                                                                                                                                                                                                                                                                                                                                                                                                                                                                                                                                                                                                                                                                                                                                                                                                                                                                                                | 7<br>8<br>9<br>10<br>11<br>-<br>12<br>13             | MH-62<br>MH-40<br>MH-36<br>13-113<br>MH-A-38<br>09-313<br>MH9-A-7<br>MH9-A-8                                   | 3<br>2<br>4<br>6<br>1<br>8<br>1<br>1                | (1)15-106, (1)15-107, (1)15-104, (1)02-439<br>Roller Bearing<br>Shaft Bearing Shim<br>Shaft Seal Outer Plate<br>Shaft Seal Inner Plate<br>Shaft Seal Rubber<br>Shaft Seal Kit (Includes (6)13-113, (4)MH-36,<br>(2)MH-40, (8)09-313, (8)09-204)<br>Shaft Seal Bolts<br>Drive End Outer Paddle<br>Drive End Center Paddle                                                                               |       |          |   | Paddle Bolt Kit                      |
|                                                                                                                                                                                                                                                                                                                                                                                                                                                                                                                                                                                                                                                                                                                                                                                                                                                                                                                                                                                                                                                                                                                                                                                                                                                                                                                                                                                                                                                                                                                                                                                                                                                                                                                                                                                                                                                                                                                                                                                                                                                                                                                | 7<br>8<br>9<br>10<br>11<br>-<br>12<br>13<br>14       | MH-62<br>MH-40<br>MH-36<br>13-113<br>MH-A-38<br>09-313<br>MH9-A-7<br>MH9-A-8<br>MH9-A-9                        | 3<br>2<br>4<br>6<br>1<br>8<br>1<br>1<br>1<br>1      | (1)15-106, (1)15-107, (1)15-104, (1)02-439<br>Roller Bearing<br>Shaft Bearing Shim<br>Shaft Seal Outer Plate<br>Shaft Seal Inner Plate<br>Shaft Seal Rubber<br>Shaft Seal Rubber<br>Shaft Seal Kit (Includes (6)13-113, (4)MH-36,<br>(2)MH-40, (8)09-313, (8)09-204)<br>Shaft Seal Bolts<br>Drive End Outer Paddle<br>Drive End Center Paddle<br>Bearing End Center Paddle                             |       |          |   | Paddle Bolt Kit                      |
|                                                                                                                                                                                                                                                                                                                                                                                                                                                                                                                                                                                                                                                                                                                                                                                                                                                                                                                                                                                                                                                                                                                                                                                                                                                                                                                                                                                                                                                                                                                                                                                                                                                                                                                                                                                                                                                                                                                                                                                                                                                                                                                | 7<br>8<br>9<br>10<br>11<br>-<br>12<br>13<br>14<br>15 | MH-62<br>MH-40<br>MH-36<br>13-113<br>MH-A-38<br>09-313<br>MH9-A-7<br>MH9-A-7<br>MH9-A-8<br>MH9-A-9<br>MH9-A-10 | 3<br>2<br>4<br>6<br>1<br>8<br>1<br>1<br>1<br>1<br>1 | (1)15-106, (1)15-107, (1)15-104, (1)02-439<br>Roller Bearing<br>Shaft Bearing Shim<br>Shaft Seal Outer Plate<br>Shaft Seal Inner Plate<br>Shaft Seal Rubber<br>Shaft Seal Rubber<br>Shaft Seal Kit (Includes (6)13-113, (4)MH-36,<br>(2)MH-40, (8)09-313, (8)09-204)<br>Shaft Seal Bolts<br>Drive End Outer Paddle<br>Drive End Center Paddle<br>Bearing End Center Paddle<br>Bearing End Outer Paddle |       |          |   | Paddle Bolt Kit                      |