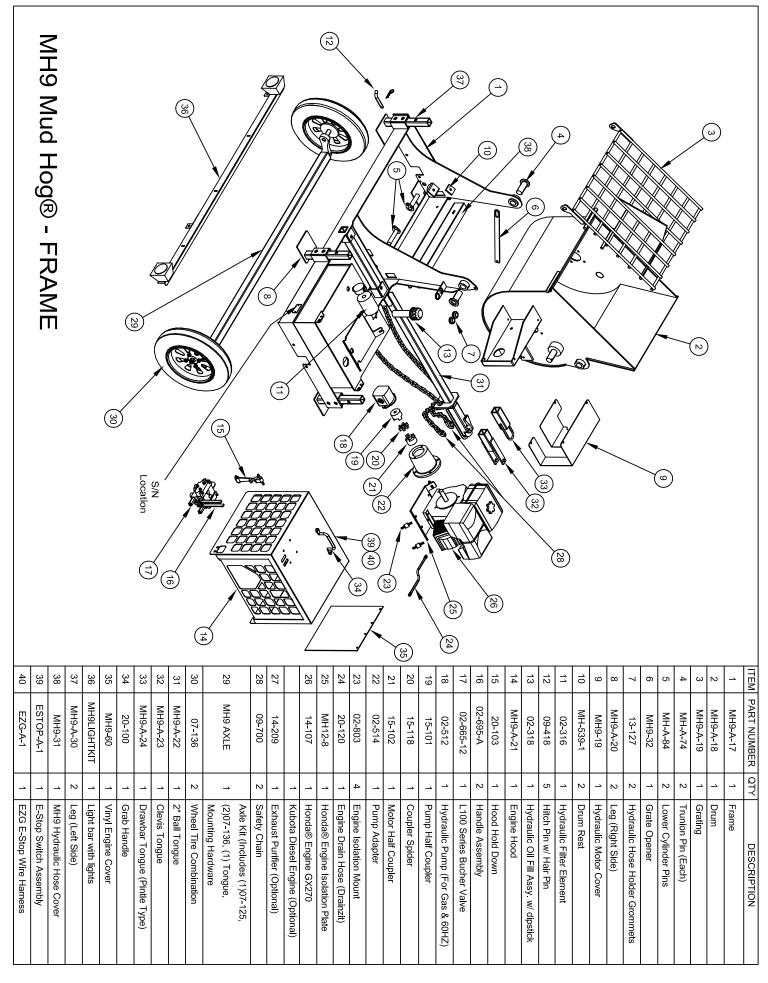

### WARNING LABELS AND LOCATIONS

11

| TEM         PART MUMBER         CT         DESCRIPTION         TO                                                                                                                                                                                                                                                                                                                                                                                                                                                                                                                                                                                                                                                                                                                                                                                     | MH9 Mud Hog®<br>MECHANICAL                           |                                                                                                                |                                                     |                                                                                                                                                                                                                                                                                                                                                                                                        |       |          |   |                                      |
|----------------------------------------------------------------------------------------------------------------------------------------------------------------------------------------------------------------------------------------------------------------------------------------------------------------------------------------------------------------------------------------------------------------------------------------------------------------------------------------------------------------------------------------------------------------------------------------------------------------------------------------------------------------------------------------------------------------------------------------------------------------------------------------------------------------------------------------------------------------------------------------------------------------------------------------------------------------------------------------------------------------------------------------------------------------------------------------------------------------------------------------------------------------------------------------------------------------------------------------------------------------------------------------------------------------------------------------------------------------------------------------------------------------------------------------------------------------------------------------------------------------------------------------------------------------------------------------------------------------------------------------------------------------------------------------------------------------------------------------------------------------------------------------------------------------------------------------------------------------------------------------------------------------------------------------------------------------------------------------------------------------------------------------------------------------------------------------------------------------|------------------------------------------------------|----------------------------------------------------------------------------------------------------------------|-----------------------------------------------------|--------------------------------------------------------------------------------------------------------------------------------------------------------------------------------------------------------------------------------------------------------------------------------------------------------------------------------------------------------------------------------------------------------|-------|----------|---|--------------------------------------|
| 1         02-430         1         Hydraulic Motor         17         MH9-A-12         1         Paddle Cover Kit (No Rubbers, Bolts)           2         15-105         1         #60 Motor Half Coupler         18         MH9-A-13         1         MH9 Paddle Shaft           2A         02-439         1         Motor Coupler Key         19         MH9-24-P         4         Paddle Mounts           3         15-107         1         #60 Roller Chain         19         MH9-24-P         4         Paddle Mounts           4         15-106         1         #60 Shaft Half Coupler         10         MH9-24-P         4         Paddle Mounts           5         MH-A-60         1         Shaft Coupler Ktl (Includes (1)15-105,<br>(1)15-106, (1)15-107, (1)15-104, (1)02-439         MH9-A-16         1         Paddle Rubber Bolt Kit           6         15-119         2         Roller Bearing         10         MH9-A-16         1         Paddle Rubber Bolt Kit           7         MH-62         3         Shaft Bearing Shim         10         10         13-113         6         Shaft Seal Outer Plate         10         10         13-113         6         Shaft Seal Nuber         10         10         13-113         6         Shaft Seal Rubber                                                                                                                                                                                                                                                                                                                                                                                                                                                                                                                                                                                                                                                                                                                                                                                                                     |                                                      |                                                                                                                | rive Encadule                                       | w of End $11$ $14$ $16$ $14$ $16$ $19$ $19$ $19$ $19$ $10$ $17$ $10$ $17$ $10$ $17$ $10$ $17$ $10$ $17$ $10$ $17$ $10$ $17$ $10$ $17$ $10$ $17$                                                                                                                                                                                                                                                        |       |          |   |                                      |
| 1         02-430         1         Hydraulic Motor         17         MH9-A-12         1         Paddle Cover Kit (No Rubbers, Bolts)           2         15-105         1         #60 Motor Half Coupler         18         MH9-A-13         1         MH9 Paddle Shaft           2A         02-439         1         Motor Coupler Key         19         MH9-24-P         4         Paddle Mounts           3         15-107         1         #60 Roller Chain         19         MH9-24-P         4         Paddle Mounts           4         15-106         1         #60 Shaft Half Coupler         10         MH9-24-P         4         Paddle Mounts           5         MH-A-60         1         Shaft Coupler Ktl (Includes (1)15-105,<br>(1)15-106, (1)15-107, (1)15-104, (1)02-439         MH9-A-16         1         Paddle Rubber Bolt Kit           6         15-119         2         Roller Bearing         10         MH9-A-16         1         Paddle Rubber Bolt Kit           7         MH-62         3         Shaft Bearing Shim         10         10         13-113         6         Shaft Seal Outer Plate         10         10         13-113         6         Shaft Seal Nuber         10         10         13-113         6         Shaft Seal Rubber                                                                                                                                                                                                                                                                                                                                                                                                                                                                                                                                                                                                                                                                                                                                                                                                                     |                                                      |                                                                                                                |                                                     |                                                                                                                                                                                                                                                                                                                                                                                                        |       |          |   | DESCRIPTION                          |
| 2       15-105       1       #60 Motor Half Coupler       18       MH9-A-13       1       MH9 Paddle Shaft         2A       02-439       1       Motor Coupler Key       19       MH9-A-13       1       MH9 Paddle Shaft         3       15-107       1       #60 Roller Chain       19       MH9-24-P       4       Paddle Mounts         4       15-106       1       #60 Shaft Half Coupler       11       MH9-A-14       1       (2)MH9-A-8, (1)MH9-A-7, (1)MH9-A-10, (1)MH9-A-10, (1)MH9-A-10, (1)MH9-A-12, (4)MH9-A-12, (4)MH9-A-10, (1)MH9-A-12, (4)MH9-A-10, (1)MH9-A-14, (1)         6       15-119       2       Roller Bearing       MH9-A-16       1       Paddle Rubber Bolt Kit         7       MH-62       3       Shaft Bearing Shim       1       MH9-A-16       1       Paddle Rubber Bolt Kit         8       MH-40       2       Shaft Seal Inner Plate       1       1       Image: Shaft Seal Rubber       1       1         10       13-113       6       Sha                                                                                                                                                                                                                                                                                                                                                                                                                                                                                                                                                                                                                                                                                          |                                                      |                                                                                                                |                                                     |                                                                                                                                                                                                                                                                                                                                                                                                        | {┣─── |          |   |                                      |
| 2A         02-439         1         Motor Coupler Key         19         MH9-24-P         4         Paddle Mounts           3         15-107         1         #60 Roller Chain         MH9 Paddle Klt (Includes (1)MH9-A-7,<br>(2)MH9-A-8, (1)MH9-A-10,<br>(1)MH9-A-11, (1)MH9-A-12, (4)MH9-A-10,<br>(1)MH9-A-11, (1)MH9-A-2, (4)MH9-A-10,<br>(1)MH9-A-12, (4)MH9-A-10,<br>(1)MH9-A-11, (1)MH9-A-2, (4)MH9-A-10,<br>(1)MH9-A-12, (4)MH9-A-2, (4)MH9-A-10,<br>(1)MH9-A-11, (1)MH9-A-2, (4)MH9-A-10,<br>(1)MH9-A-12, (4)MH9-A-2, (4)MH9-A-10,<br>(1)MH9-A-12, (4)MH9-A-2, (4)MH9-A-10,<br>(1)MH9-A-16         MH9-A-16         1         Paddle Bolt Klt           5         MH-A-60         1         Shaft Coupler Klt (Includes (1)15-105,<br>(1)15-106, (1)15-107, (1)15-104, (1)02-439         MH9-A-16         1         Paddle Rubber Bolt Klt           6         15-119         2         Roller Bearing         MH9-A-16         1         Paddle Rubber Bolt Klt           7         MH-62         3         Shaft Bearing Shim         MH9-A-16         1         Paddle Rubber Bolt Klt           8         MH-40         2         Shaft Seal Outer Plate         M         1         Image: Shaft Seal Nubber           10         13-113         6         Shaft Seal Klt (Includes (6)13-113, (4)MH-36,<br>(2)MH-40, (8)09-313, (8)09-204)         1         Image: Shaft Seal Bolts           12         MH9-A-7         1         Drive End Outer Paddle         M         Image: S                                                                                                                                                                                                                                                                                                                                                                                                                                                                                                                                                                                                          |                                                      |                                                                                                                |                                                     |                                                                                                                                                                                                                                                                                                                                                                                                        |       |          |   |                                      |
| 3         15-107         1         #60 Roller Chain           4         15-106         1         #60 Shaft Half Coupler         MH9-A-14         1         MH9-A-8, (1)MH9-A-9, (1)MH9-A-10, (1)MH9-A-10, (1)MH9-A-10, (1)MH9-A-12, (4)MH9-A-10, (1)MH9-A-14, (1)MH9-A-12, (4)MH9-A-10, (1)MH9-A-12, (4)MH9-A-10, (1)MH9-A-14, (1)MH9-A-12, (4)MH9-A-24, P, Bolts)           5         MH-A-60         1         Shaft Coupler Key         MH9-A-14         1         MH9-A-14, (1)MH9-A-2, (4)MH9-A-2, (4)MH9-A-10, (1)MH9-A-12, (4)MH9-A-24, P, Bolts)           5         MH-A-60         1         Shaft Coupler Kit (Includes (1)15-105, (1)15-107, (1)15-104, (1)02-439         MH9-A-16         1         Paddle Rubber Bolt Kit           6         15-119         2         Roller Bearing         MH9-A-16         1         Paddle Rubber Bolt Kit           7         MH-62         3         Shaft Bearing Shim         2         2         Roller Plate         2         2           8         MH-40         2         Shaft Seal Nuber         2         2         Shaft Seal Inner Plate         2         2           10         13-113         6         Shaft Seal Rubber         2         2         2           11         MH-A-38         1         Shaft Seal Bolts         2         2         2           12                                                                                                                                                                                                                                                                                                                                                                                                                                                                                                                                                                                                                                                                                                                                                                         |                                                      |                                                                                                                |                                                     |                                                                                                                                                                                                                                                                                                                                                                                                        |       |          |   |                                      |
| 4       15-106       1       #60 Shaft Half Coupler         4A       15-104       1       Shaft Coupler Key       1       (1)MH9-A-10, (1)MH9-A-12, (4)MH9-A-10, (1)(MH9-A-12, (4)MH9-A-24-P, Bolts)         5       MH-A-60       1       Shaft Coupler Kit (Includes (1)15-105, (1)15-106, (1)15-107, (1)15-104, (1)02-439       MH9-A-16       1       Paddle Bolt Kit         6       15-119       2       Roller Bearing       MH9-A-16       1       Paddle Rubber Bolt Kit         7       MH-62       3       Shaft Bearing Shim       MH9-A-16       1       Paddle Rubber Bolt Kit         8       MH-40       2       Shaft Seal Outer Plate       MH9-A-16       1       Paddle Rubber Bolt Kit         9       MH-36       4       Shaft Seal Inner Plate       MH9-A-16       1       Paddle Rubber         10       13-113       6       Shaft Seal Rubber       MH9-A-16       1       MH9-A-16         11       MH-A-38       1       Shaft Seal Rubber       MH9-A-16       1       Paddle Rubber Bolt Kit         10       13-113       6       Shaft Seal Nuber       MH9-A-16       1       MH9-A-16         11       MH-A-38       1       Shaft Seal Rubber       MH9-A-16       1       MH9-A-16      <                                                                                                                                                                                                                                                                                                                                                                                                                                                                                                                                                                                                                                                                                                                                                                                                                                                                                |                                                      |                                                                                                                |                                                     |                                                                                                                                                                                                                                                                                                                                                                                                        | 19    | MH9-24-P | 4 |                                      |
| 4A       15-104       1       Shaft Coupler Key       (1)MH9-A-12, (4)MH9-A-12, (4)MH9-24-P, Bolts)         5       MH-A-60       1       Shaft Coupler Kit (Includes (1)15-105, (1)15-106, (1)15-107, (1)15-104, (1)02-439)       MH9-A-16       1       Paddle Bolt Kit         6       15-119       2       Roller Bearing       MH9-A-16       1       Paddle Rubber Bolt Kit         6       15-119       2       Roller Bearing       MH9-A-16       1       Paddle Rubber Bolt Kit         7       MH-62       3       Shaft Bearing Shim       MH9-A-16       1       Paddle Rubber Bolt Kit         8       MH-40       2       Shaft Seal Outer Plate       MH9-A-16       1       Paddle Rubber Bolt Kit         9       MH-62       3       Shaft Seal Outer Plate       MH9-A-16       1       Paddle Rubber Bolt Kit         10       13-113       6       Shaft Seal Nuber       MI       M       MI       MI         11       MH-A-38       1       Shaft Seal Rubber       MI       M       MI       MI         12       MH9-A-77       1       Drive End Outer Paddle       MI       M       MI       MI         13       MH9-A-80       1       Bearing End Center Paddle       MI       <                                                                                                                                                                                                                                                                                                                                                                                                                                                                                                                                                                                                                                                                                                                                                                                                                                                                                                  |                                                      |                                                                                                                |                                                     |                                                                                                                                                                                                                                                                                                                                                                                                        |       |          |   |                                      |
| 5       MH-A-60       1       Shaft Coupler Kit (Includes (1)15-105, (1)15-107, (1)15-104, (1)02-439       MH9-A-15       1       Paddle Bolt Kit         6       15-119       2       Roller Bearing       Image: Comparison of the comparison of                                                                                                                                     |                                                      |                                                                                                                |                                                     | •                                                                                                                                                                                                                                                                                                                                                                                                      |       | MH9-A-14 |   | (2)MH9-A-8, (1)MH9-A-9, (1)MH9-A-10, |
| Image: Non-State in the state in the stat |                                                      |                                                                                                                |                                                     |                                                                                                                                                                                                                                                                                                                                                                                                        |       |          |   |                                      |
| Image: Constraint of the second sec        | 5                                                    | MH-A-60                                                                                                        | 1                                                   |                                                                                                                                                                                                                                                                                                                                                                                                        |       |          |   |                                      |
| 7       MH-62       3       Shaft Bearing Shim       Image: Constraint of the stress of t                                                    |                                                      |                                                                                                                |                                                     |                                                                                                                                                                                                                                                                                                                                                                                                        |       |          |   | Paddle Bolt Kit                      |
| 7       MH-62       3       Shaft Bearing Shim       Image: Constraint of the stress of t                                                    |                                                      |                                                                                                                |                                                     |                                                                                                                                                                                                                                                                                                                                                                                                        |       |          |   | Paddle Bolt Kit                      |
| 8MH-402Shaft Seal Outer PlateII9MH-364Shaft Seal Inner PlateII1013-1136Shaft Seal RubberII11MH-A-381Shaft Seal Kit (Includes (6)13-113, (4)MH-36,<br>(2)MH-40, (8)09-313, (8)09-204)II-09-3138Shaft Seal BoltsII12MH9-A-71Drive End Outer PaddleII13MH9-A-81Drive End Center PaddleII14MH9-A-91Bearing End Center PaddleII15MH9-A-101Bearing End Outer PaddleII                                                                                                                                                                                                                                                                                                                                                                                                                                                                                                                                                                                                                                                                                                                                                                                                                                                                                                                                                                                                                                                                                                                                                                                                                                                                                                                                                                                                                                                                                                                                                                                                                                                                                                                                                | 6                                                    | 15 110                                                                                                         | 0                                                   | (1)15-106, (1)15-107, (1)15-104, (1)02-439                                                                                                                                                                                                                                                                                                                                                             |       |          |   | Paddle Bolt Kit                      |
| 8MH-402Shaft Seal Outer PlateII9MH-364Shaft Seal Inner PlateII1013-1136Shaft Seal RubberII11MH-A-381Shaft Seal Kit (Includes (6)13-113, (4)MH-36,<br>(2)MH-40, (8)09-313, (8)09-204)II-09-3138Shaft Seal BoltsII12MH9-A-71Drive End Outer PaddleII13MH9-A-81Drive End Center PaddleII14MH9-A-91Bearing End Center PaddleII15MH9-A-101Bearing End Outer PaddleII                                                                                                                                                                                                                                                                                                                                                                                                                                                                                                                                                                                                                                                                                                                                                                                                                                                                                                                                                                                                                                                                                                                                                                                                                                                                                                                                                                                                                                                                                                                                                                                                                                                                                                                                                | 6                                                    | 15-119                                                                                                         | 2                                                   | (1)15-106, (1)15-107, (1)15-104, (1)02-439                                                                                                                                                                                                                                                                                                                                                             |       |          |   | Paddle Bolt Kit                      |
| 9MH-364Shaft Seal Inner PlateImage: Constraint of the seal of the seal with                                      |                                                      |                                                                                                                |                                                     | (1)15-106, (1)15-107, (1)15-104, (1)02-439<br>Roller Bearing                                                                                                                                                                                                                                                                                                                                           |       |          |   | Paddle Bolt Kit                      |
| 1013-1136Shaft Seal RubberImage: Constraint of the seal of the seal with the                                     | 7                                                    | MH-62                                                                                                          | 3                                                   | (1)15-106, (1)15-107, (1)15-104, (1)02-439<br>Roller Bearing<br>Shaft Bearing Shim                                                                                                                                                                                                                                                                                                                     |       |          |   | Paddle Bolt Kit                      |
| 11MH-A-381Shaft Seal Kit (Includes (6)13-113, (4)MH-36,<br>(2)MH-40, (8)09-313, (8)09-204)Image: Constraint of the state                                       | 7 8                                                  | MH-62<br>MH-40                                                                                                 | 3                                                   | (1)15-106, (1)15-107, (1)15-104, (1)02-439<br>Roller Bearing<br>Shaft Bearing Shim<br>Shaft Seal Outer Plate                                                                                                                                                                                                                                                                                           |       |          |   | Paddle Bolt Kit                      |
| Image: Non-State(2)MH-40, (8)09-313, (8)09-204)Image: Non-StateImage: Non-Stat                                                                                                                                                                                                                                                                                                                                                                                                                                                                                                                                                                                                                                                                                                                                                 | 7<br>8<br>9                                          | MH-62<br>MH-40<br>MH-36                                                                                        | 3<br>2<br>4                                         | (1)15-106, (1)15-107, (1)15-104, (1)02-439<br>Roller Bearing<br>Shaft Bearing Shim<br>Shaft Seal Outer Plate<br>Shaft Seal Inner Plate                                                                                                                                                                                                                                                                 |       |          |   | Paddle Bolt Kit                      |
| -09-3138Shaft Seal BoltsImage: Constraint of the state of                                     | 7<br>8<br>9<br>10                                    | MH-62<br>MH-40<br>MH-36<br>13-113                                                                              | 3<br>2<br>4<br>6                                    | (1)15-106, (1)15-107, (1)15-104, (1)02-439<br>Roller Bearing<br>Shaft Bearing Shim<br>Shaft Seal Outer Plate<br>Shaft Seal Inner Plate<br>Shaft Seal Rubber                                                                                                                                                                                                                                            |       |          |   | Paddle Bolt Kit                      |
| 12MH9-A-71Drive End Outer PaddleImage: Context Paddle13MH9-A-81Drive End Center PaddleImage: Context Paddle14MH9-A-91Bearing End Center PaddleImage: Context Paddle15MH9-A-101Bearing End Outer PaddleImage: Context Paddle                                                                                                                                                                                                                                                                                                                                                                                                                                                                                                                                                                                                                                                                                                                                                                                                                                                                                                                                                                                                                                                                                                                                                                                                                                                                                                                                                                                                                                                                                                                                                                                                                                                                                                                                                                                                                                                                                    | 7<br>8<br>9<br>10                                    | MH-62<br>MH-40<br>MH-36<br>13-113                                                                              | 3<br>2<br>4<br>6                                    | (1)15-106, (1)15-107, (1)15-104, (1)02-439<br>Roller Bearing<br>Shaft Bearing Shim<br>Shaft Seal Outer Plate<br>Shaft Seal Inner Plate<br>Shaft Seal Rubber<br>Shaft Seal Rubber                                                                                                                                                                                                                       |       |          |   | Paddle Bolt Kit                      |
| 13MH9-A-81Drive End Center PaddleImage: Center Paddle14MH9-A-91Bearing End Center PaddleImage: Center Paddle15MH9-A-101Bearing End Outer PaddleImage: Center Paddle                                                                                                                                                                                                                                                                                                                                                                                                                                                                                                                                                                                                                                                                                                                                                                                                                                                                                                                                                                                                                                                                                                                                                                                                                                                                                                                                                                                                                                                                                                                                                                                                                                                                                                                                                                                                                                                                                                                                            | 7<br>8<br>9<br>10<br>11                              | MH-62<br>MH-40<br>MH-36<br>13-113<br>MH-A-38                                                                   | 3<br>2<br>4<br>6<br>1                               | (1)15-106, (1)15-107, (1)15-104, (1)02-439<br>Roller Bearing<br>Shaft Bearing Shim<br>Shaft Seal Outer Plate<br>Shaft Seal Inner Plate<br>Shaft Seal Rubber<br>Shaft Seal Kit (Includes (6)13-113, (4)MH-36,<br>(2)MH-40, (8)09-313, (8)09-204)                                                                                                                                                        |       |          |   | Paddle Bolt Kit                      |
| 14         MH9-A-9         1         Bearing End Center Paddle         Image: Center Pa                                                                                                                                                                                                                                                                                                                                                                                                                                                                                                              | 7<br>8<br>9<br>10<br>11<br>-                         | MH-62<br>MH-40<br>MH-36<br>13-113<br>MH-A-38<br>09-313                                                         | 3<br>2<br>4<br>6<br>1<br>8                          | (1)15-106, (1)15-107, (1)15-104, (1)02-439<br>Roller Bearing<br>Shaft Bearing Shim<br>Shaft Seal Outer Plate<br>Shaft Seal Inner Plate<br>Shaft Seal Rubber<br>Shaft Seal Kit (Includes (6)13-113, (4)MH-36,<br>(2)MH-40, (8)09-313, (8)09-204)<br>Shaft Seal Bolts                                                                                                                                    |       |          |   | Paddle Bolt Kit                      |
| 15     MH9-A-10     1     Bearing End Outer Paddle                                                                                                                                                                                                                                                                                                                                                                                                                                                                                                                                                                                                                                                                                                                                                                                                                                                                                                                                                                                                                                                                                                                                                                                                                                                                                                                                                                                                                                                                                                                                                                                                                                                                                                                                                                                                                                                                                                                                                                                                                                                             | 7<br>8<br>9<br>10<br>11<br>-<br>12                   | MH-62<br>MH-40<br>MH-36<br>13-113<br>MH-A-38<br>09-313<br>MH9-A-7                                              | 3<br>2<br>4<br>6<br>1<br>8<br>1                     | (1)15-106, (1)15-107, (1)15-104, (1)02-439<br>Roller Bearing<br>Shaft Bearing Shim<br>Shaft Seal Outer Plate<br>Shaft Seal Inner Plate<br>Shaft Seal Rubber<br>Shaft Seal Rubber<br>Shaft Seal Kit (Includes (6)13-113, (4)MH-36,<br>(2)MH-40, (8)09-313, (8)09-204)<br>Shaft Seal Bolts<br>Drive End Outer Paddle                                                                                     |       |          |   | Paddle Bolt Kit                      |
|                                                                                                                                                                                                                                                                                                                                                                                                                                                                                                                                                                                                                                                                                                                                                                                                                                                                                                                                                                                                                                                                                                                                                                                                                                                                                                                                                                                                                                                                                                                                                                                                                                                                                                                                                                                                                                                                                                                                                                                                                                                                                                                | 7<br>8<br>9<br>10<br>11<br>-<br>12<br>13             | MH-62<br>MH-40<br>MH-36<br>13-113<br>MH-A-38<br>09-313<br>MH9-A-7<br>MH9-A-8                                   | 3<br>2<br>4<br>6<br>1<br>8<br>1<br>1                | (1)15-106, (1)15-107, (1)15-104, (1)02-439<br>Roller Bearing<br>Shaft Bearing Shim<br>Shaft Seal Outer Plate<br>Shaft Seal Inner Plate<br>Shaft Seal Rubber<br>Shaft Seal Kit (Includes (6)13-113, (4)MH-36,<br>(2)MH-40, (8)09-313, (8)09-204)<br>Shaft Seal Bolts<br>Drive End Outer Paddle<br>Drive End Center Paddle                                                                               |       |          |   | Paddle Bolt Kit                      |
|                                                                                                                                                                                                                                                                                                                                                                                                                                                                                                                                                                                                                                                                                                                                                                                                                                                                                                                                                                                                                                                                                                                                                                                                                                                                                                                                                                                                                                                                                                                                                                                                                                                                                                                                                                                                                                                                                                                                                                                                                                                                                                                | 7<br>8<br>9<br>10<br>11<br>-<br>12<br>13<br>14       | MH-62<br>MH-40<br>MH-36<br>13-113<br>MH-A-38<br>09-313<br>MH9-A-7<br>MH9-A-8<br>MH9-A-9                        | 3<br>2<br>4<br>6<br>1<br>8<br>1<br>1<br>1<br>1      | (1)15-106, (1)15-107, (1)15-104, (1)02-439<br>Roller Bearing<br>Shaft Bearing Shim<br>Shaft Seal Outer Plate<br>Shaft Seal Inner Plate<br>Shaft Seal Rubber<br>Shaft Seal Rubber<br>Shaft Seal Kit (Includes (6)13-113, (4)MH-36,<br>(2)MH-40, (8)09-313, (8)09-204)<br>Shaft Seal Bolts<br>Drive End Outer Paddle<br>Drive End Center Paddle<br>Bearing End Center Paddle                             |       |          |   | Paddle Bolt Kit                      |
|                                                                                                                                                                                                                                                                                                                                                                                                                                                                                                                                                                                                                                                                                                                                                                                                                                                                                                                                                                                                                                                                                                                                                                                                                                                                                                                                                                                                                                                                                                                                                                                                                                                                                                                                                                                                                                                                                                                                                                                                                                                                                                                | 7<br>8<br>9<br>10<br>11<br>-<br>12<br>13<br>14<br>15 | MH-62<br>MH-40<br>MH-36<br>13-113<br>MH-A-38<br>09-313<br>MH9-A-7<br>MH9-A-7<br>MH9-A-8<br>MH9-A-9<br>MH9-A-10 | 3<br>2<br>4<br>6<br>1<br>8<br>1<br>1<br>1<br>1<br>1 | (1)15-106, (1)15-107, (1)15-104, (1)02-439<br>Roller Bearing<br>Shaft Bearing Shim<br>Shaft Seal Outer Plate<br>Shaft Seal Inner Plate<br>Shaft Seal Rubber<br>Shaft Seal Rubber<br>Shaft Seal Kit (Includes (6)13-113, (4)MH-36,<br>(2)MH-40, (8)09-313, (8)09-204)<br>Shaft Seal Bolts<br>Drive End Outer Paddle<br>Drive End Center Paddle<br>Bearing End Center Paddle<br>Bearing End Outer Paddle |       |          |   | Paddle Bolt Kit                      |