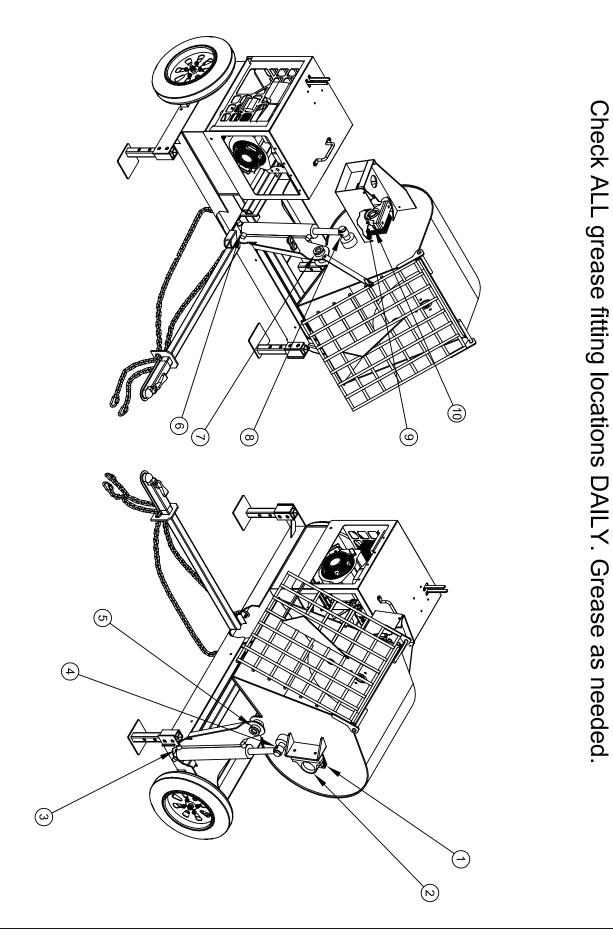

2. For engine maintenance, refer to the engine manufacturer's manual furnished with the Mud Hog®.

3. Check and grease all grease fittings. (Grease fitting location can be found on the Grease Fitting Location drawing in this manual)