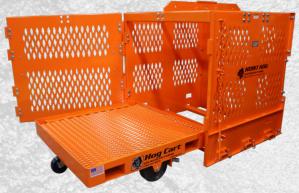

## **BLOCK HOIST HOG**

#### **Shown With Block Hog Cart**

- Maximum capacity 5000 lb. (2268 kg)
- Empty weight 860 lb. (390 kg)
- Overall dimensions (L × W × H) 54" × 54" × 62"
- Material accessible from one end
- Inside Dimensions (L × W × H) 50" x 50" x 50.5"