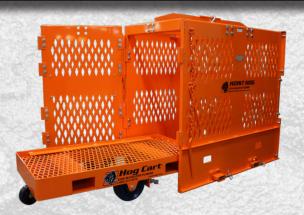

## **BRICK HOIST HOG**

### **Shown With Brick Hog Cart**

- Maximum capacity 3250 lb. (1474 kg)
- Empty weight 770 lb. (349 kg)
- Overall dimensions (L × W × H) 63" × 36" × 62"
- · Material accessible from one end
- Inside Dimensions (L × W × H) 59" x 30" x 50.5"