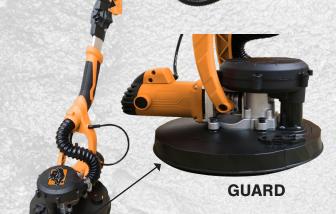

## **CARRYING CASE**

- Machine weight 12 lb. (5 kg)
- Extends from 51" to 65"
- 10" guard with built in vacuum
- 7" abrasive disc
- Vacuum bag with 81" hose
- · Comes with carrying case
- LED flashlight provided
- Quicker, easier wall clean-up
- Does the work of 4 to 5 men to save money and time
- · Durable and easy to service