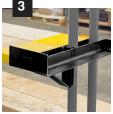

When using the Hog Guard components with your scaffolding, the uprights are to be positioned in the space of the opening allowance, hooking securely onto the walk boards. Once the end guard and rail assembly are in place there are slots at the top, bottom, and middle to insert 2x4's that will act as the guard rails thus preventing workers from falling through an opening.

Assembly using standard scaffolding features all three accessory components.

Stocking-Bracket can be added, providing convenient access to block or tools

Center Rail Assembly hooks securely to walk boards

Slots on the Center S Rail Assembly easily b accommodate 2x4's c