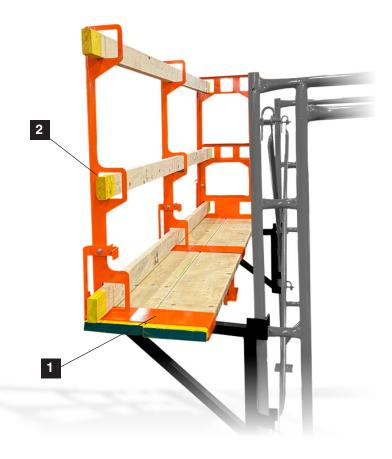

When using the Hog Guard components with your scaffolding, the uprights are to be positioned in the space of the opening allowance, hooking securely onto the walk boards. Once the end guard and rail assembly are in place there are slots at the top, bottom, and middle to insert 2x4's that will act as the guard rails thus preventing workers from falling through an opening.

Assembly using standard scaffolding features all three accessory components.

Stocking-Bracket can be added, providing convenient access to block or tools

Center Rail Assembly hooks securely to walk boards

Slots on the Center S Rail Assembly easily b accommodate 2x4's c