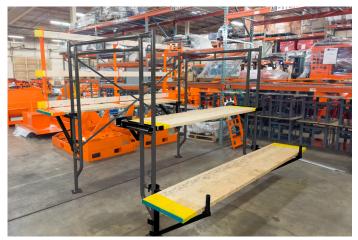

When using the Hog Guard components with your scaffolding, the uprights are to be positioned in the space of the opening allowance, hooking securely onto the walk boards. Once the end guard and rail assembly are in place there are slots at the top, bottom, and middle to insert 2x4's that will act as the guard rails thus preventing workers from falling through an opening.

Assembly using standard scaffolding features all three accessory components.

Stocking-Bracket can be added, providing convenient access to block or tools

Center Rail Assembly hooks securely to walk boards