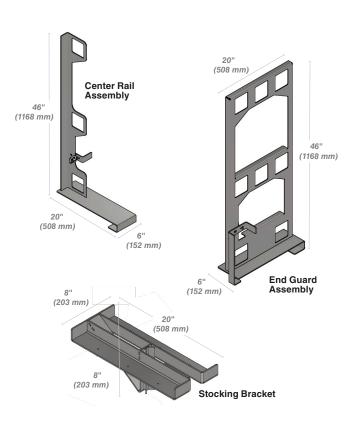

Assembly using standard scaffolding features all three accessory components.

Stocking-Bracket can be added, providing convenient access to block or tools

Center Rail Assembly hooks securely to walk boards

Slots on the Center S Rail Assembly easily b accommodate 2x4's c

## Hog Guard<sup>®</sup> Component Specifications

| MODEL               | HGS-A-1               | HGS-A-2               | HGS-A-3              |
|---------------------|-----------------------|-----------------------|----------------------|
| Overall Dimensions: | <b>20" x 6" x 46"</b> | <b>20" x 6" x 46"</b> | <b>20" x 8" x 8"</b> |
| (L x W x H)         | (508 x 152 x 1168 mm) | (508 x 152 x 1168 mm) | (508 x 203 x 203 mm) |
| Steel               | 1/4 in. (base plate)  | 1/4 in. (base plate)  | 1/4 in. (base plate) |
|                     | 10 gauge. (vertical)  | 3/16 in. (vertical)   | 1/4 in. (vertical)   |
| Weight              | <b>31 lbs</b> (14 kg) | 24 lbs (11 kg)        | <b>16 lbs</b> (7 kg) |