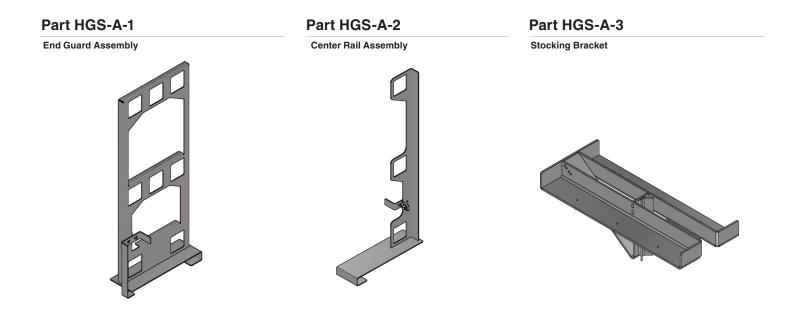

## Hog Guard<sup>®</sup> Component Specifications

| MODEL               | HGS-A-1               | HGS-A-2               | HGS-A-3              |
|---------------------|-----------------------|-----------------------|----------------------|
| Overall Dimensions: | <b>20" x 6" x 46"</b> | <b>20" x 6" x 46"</b> | <b>20" x 8" x 8"</b> |
| (L x W x H)         | (508 x 152 x 1168 mm) | (508 x 152 x 1168 mm) | (508 x 203 x 203 mm) |
| Steel               | 1/4 in. (base plate)  | 1/4 in. (base plate)  | 1/4 in. (base plate) |
|                     | 10 gauge. (vertical)  | 3/16 in. (vertical)   | 1/4 in. (vertical)   |
| Weight              | <b>31 lbs</b> (14 kg) | 24 lbs (11 kg)        | <b>16 lbs</b> (7 kg) |