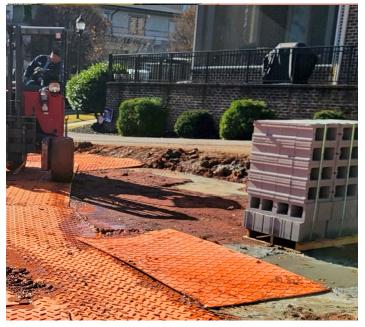

## **Get Maximum Traction with Minimal Impact.**

Introducing EZG ground protection mats specifically engineered for large equipment use on susceptible surfaces. EZG Hogtrax features a robust diamond cleat over honeycomb dual-surface tread design for aggressive grip, while preventing ruts, and establishing stable pathways.

- Capable of supporting weights up to 120 tons\* per mat.
- Eight hand holds per mat for easy manual mobilization and positioning.
- High-density polyethylene material ensures resistance to rot, splintering, warping and breakage.
- Effortless multi-mat connectivity for assembling temporary roads or functional platforms.