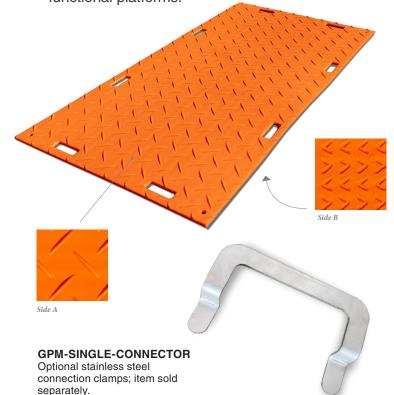

## **Get Maximum Traction with Minimal Impact.**

Introducing EZG ground protection mats specifically engineered for large equipment use on susceptible surfaces. EZG Hogtrax features a robust diamond cleat over honeycomb dual-surface tread design for aggressive grip, while preventing ruts, and establishing stable pathways.

- Capable of supporting weights up to 120 tons\* per mat.
- Eight hand holds per mat for easy manual mobilization and positioning.
- High-density polyethylene material ensures resistance to rot, splintering, warping and breakage.
- Effortless multi-mat connectivity for assembling temporary roads or functional platforms.

| SPECIFICATIONS                   | GPM4x8 / GPM3x8                                           |
|----------------------------------|-----------------------------------------------------------|
| Dimensions                       | 48" x 96" (1219 x 1438 mm) /<br>36" x 96" (914 x 1438 mm) |
| Thickness                        | 1/2 inch (13 mm)                                          |
| Tread Depth                      | 273" (7 mm)- Diamond<br>.149" (4 mm)- Directional Pleat   |
| Hand Holds                       | 8 (two on each side)                                      |
| Approx Area                      | 32 sq.ft. (2.9 m²) /<br>24 sq.ft. (2.2 m²)                |
| Compressive Strength (5% strain) | 2350 psi (16.2 MPa)<br>@ 73.4°F (23°C)                    |
| Working Load*                    | 120 tons (120,000 kg)                                     |
| Weight                           | 80 lbs. (36 kg) / 60 lbs. (27 kg)                         |