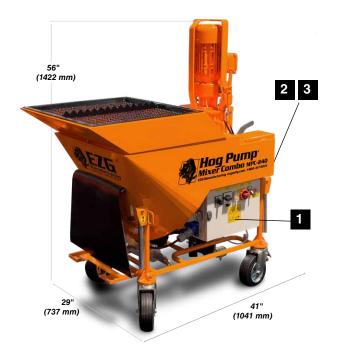

| SPECIFICATIONS             | MPC-240                                          |
|----------------------------|--------------------------------------------------|
| Dimensions:<br>(L x W x H) | <b>41" x 29" x 56"</b><br>(1041 x 737 x 1422 mm) |
| Power:                     | <b>220V 3-Phase</b><br>(203 x 38 mm)             |
| Weight Empty:              | 406 lbs. (184 kg)                                |
| Capacity:                  | 4 cu.ft / .2 m³<br>(approx 7-8 bags)             |
| Pump Volume:               | up to 220-240 bags/ hr                           |
| Pump Distance              | <b>200 ft</b> (61 m)                             |