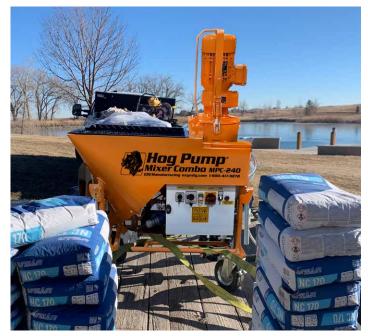

## Merging EZG's Mixer Precision with Hog Pump Power.

The MPC-240 continuous mixer pump offers cost-effective mixing without compromise. This powerful equipment showcases the highest-quality workmanship that EZG is known for coupled with the user-friendly operation our customers demand.

The MPC-240 caters to a wide range of applications, offering versatility to meet various construction needs. Whether you're working on fireproofing, applying SLU self-leveling underlayment and toppings, grouting, reinstating micro-trenches, or applying LV-spray, this pump is engineered to excel in diverse scenarios.