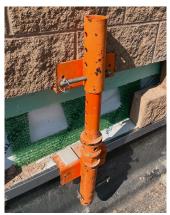

#### **Key Advantages:**

- Versatile and Adjustable: Three components
  (top angle, bottom angle, and center adjustment
  ring with locking pins) allow a customizable span
  up to to 36 inches, accommodating
  various repair needs.
- Durable Design: Pressure ledges on the top angle and bottom angle, each with a 4-inch depth, provide secure and stable support.
- Precision Support: Built to handle structural challenges with reliability and ease, ensuring professional results every time.