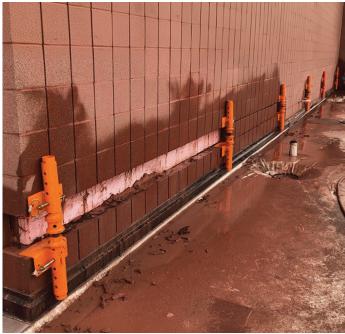

### **Essential Support for Masonry Restoration and Repair**

The Hog Support provides reliable support for masonry units during restoration, renovation, or repair projects. Designed to address issues like improperly installed wall ties, flashing, or masonry damage, this tool ensures stability and precision for professional repairs.