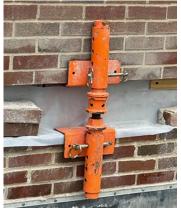

#### **Key Advantages:**

- Versatile and Adjustable: Three components
  (top angle, bottom angle, and center adjustment
  ring with locking pins) allow a customizable span
  up to to 36 inches, accommodating
  various repair needs.
- Durable Design: Pressure ledges on the top angle and bottom angle, each with a 4-inch depth, provide secure and stable support.
- Precision Support: Built to handle structural challenges with reliability and ease, ensuring professional results every time.