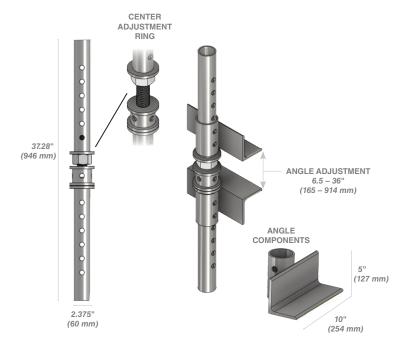

#### **Key Advantages:**

- Versatile and Adjustable: Three components
  (top angle, bottom angle, and center adjustment
  ring with locking pins) allow a customizable span
  up to to 36 inches, accommodating
  various repair needs.
- Durable Design: Pressure ledges on the top angle and bottom angle, each with a 4-inch depth, provide secure and stable support.
- Precision Support: Built to handle structural challenges with reliability and ease, ensuring professional results every time.

## **Component Specifications**

| MODEL       | HL-A-10                       |
|-------------|-------------------------------|
| Span        | <b>6.5 – 36"</b> (165-914 mm) |
| Weight      | <b>40 lbs</b> (18 kg)         |
| Weight Load | 932 lbs (423 kg)              |